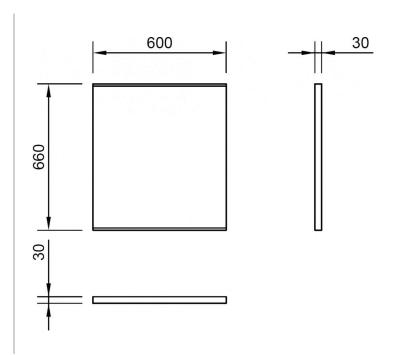

## TECHNICAL DATA SHEET

## LUNA 600MM X 660MM LED MIRROR WITH INFRARED SENSOR

Category: Guarantee:

Type:

mirrors TBC

mirrors and storage

Weight: 7.80

Code: Range: Volume: LU6066DIM

luna 0.04





Dimensions are in millimetres except thread sizes which are BSP imperial.

## **Features**

- 6500K colour temperature
- IP44 rated
- Safe to use in zones 2 & 3

## **Notes**

Our guarantee is subject to the product having been installed, used and maintained in accordance with our instructions. Imex furniture is guaranteed for 5 years from date of purchase.

All hinges, which are subject to normal wear and tear, are covered for 36 months from proof of purchase date. Our guarantee applies to the original purchaser and is nontransferable. Our guarantee is only applicable in the UK and ROI. This does not affect your statutory rights.

We reserve the right to change product specifications without prior notification.