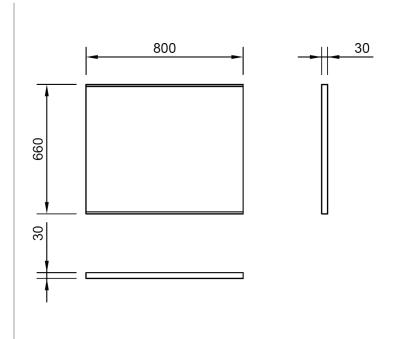

PRODUCT CODE LU8066DIM

## Manufactured for life TECHNICAL DATA SHEET LUNA 800MM X 660MM LED MIRROR WITH INFRARED SENSOR

| Category:  |
|------------|
| Guarantee: |
| Туре:      |
| Weight:    |

mirrors TBC mirrors and storage 9.40 Code: Range: Volume: LU8066DIM luna 0.05





Dimensions are in millimetres except thread sizes which are BSP imperial.

## Features

- 6500K colour temperature
- IP44 rated
- Safe to use in zones 2 & 3

## Notes

Our guarantee is subject to the product having been installed, used and maintained in accordance with our instructions. Imex furniture is guaranteed for 5 years from date of purchase.

All hinges, which are subject to normal wear and tear, are covered for 36 months from proof of purchase date. Our guarantee applies to the original purchaser and is nontransferable. Our guarantee is only applicable in the UK and ROI. This does not affect your statutory rights.

We reserve the right to change product specifications without prior notification.

Imex Ceramics UK Unit A Reg's Way, Bardon Hill, Coalville, Leicestershire LE67 1FL