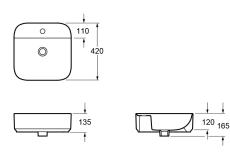

25 year guarantee Ravine basin

Range: Ravine

Dimensions are in millimetres except thread sizes which are BSP imperial.