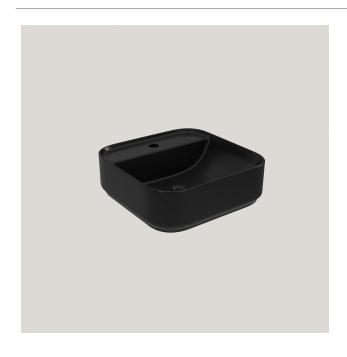

## ÜŒX�ÒÁ420MM COUNTERTOP BASIN WITH ONE TAP HOLE IN BLACK

11.5kg

Category:

Furniture

Weight:

Code:

LW1823BL

Guarantee: Type:

25 year guarantee Ravine basin

Range: Ravine

Dimensions are in millimetres except thread sizes which are BSP imperial.

## **Features**

- Slim Edge design to maximize bowl size
- Flat Base to be used on a worktop application