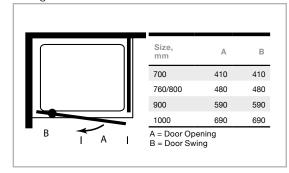

## Configuration:

## Pivot Door Tray Finish min - max Size, mm Codes Adjustment min-max, mm in Recess in Recess 700 M61201 670 - 720 670 - 720 760 / 800 M61211 740 - 790 740 - 790 900 M61221 850 - 900 850 - 900

950 - 1000

950 - 1000

M61231

1000

Web: www.merlynshowering.com