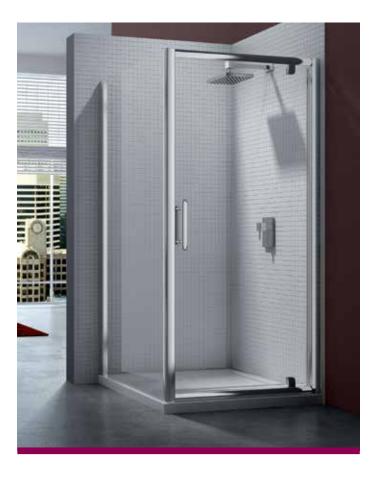

## Pivot Door

Lifetime Guarantee

Mershield Stayclear Protected Glass

Power Shower Suitable

Adjustable Wall Profiles

Double Handle

Fittings

**Profiles Available** 

**Features:** 

- Mershield Stayclear protected glass
- 8mm toughened glass
- Double bales catch with definitive clunk close
- Solid metal minimalist pivots
- Double handle
- Reversible
- Lifetime Guarantee