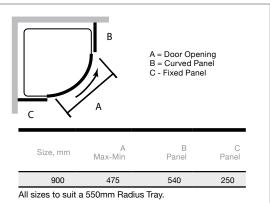

## 1 Door Quadrant

| Size, mm | Codes  | Tray Finish<br>Min - Max, mm | Adjustment<br>Min-Max, mm |
|----------|--------|------------------------------|---------------------------|
| 900      | M63225 | 875 - 900                    | 855 - 880                 |