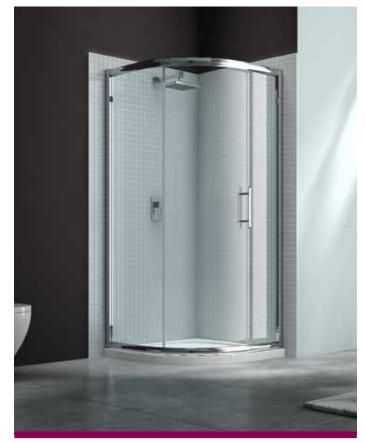

## 6 Series

1 Door Quadrant

Series

Easy Clean Double Rollers

Adjustable Wall Profiles

Wetr

Double Handle

Suitable

Concealed

Fittings

Ver Wetroom Compatible

Extension

**Profiles Available** 

- Mershield Stayclear protected glass
- 6mm toughened glass
- Translucent seals
- Reversible

Features:

- Double handle
- Easy clean double rollers
- Lifetime Guarantee