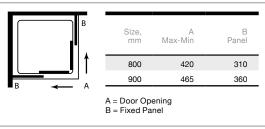

Height 190



Series

**CE Standards** 





Suitable



Wetroom Compatible



Concealed Fittings



Extension **Profiles Available** 

Easy Clean **Double Rollers** 

## Features:

- Mershield Stayclear protected glass •
- 6mm toughened glass
- Translucent seals •
- Reversible •
- Double handle •
- Easy clean double rollers •
- Double sliding doors •
- Lifetime Guarantee •

| Corner Door |        |                          |                           |
|-------------|--------|--------------------------|---------------------------|
| Size, mm    | Codes  | Tray Finish<br>Min - Max | Adjustment<br>Min-Max, mm |
| 800         | M65211 | 775 - 800                | 755 - 780                 |
| 900         | M65221 | 875 - 900                | 855 - 880                 |

## Configuration: