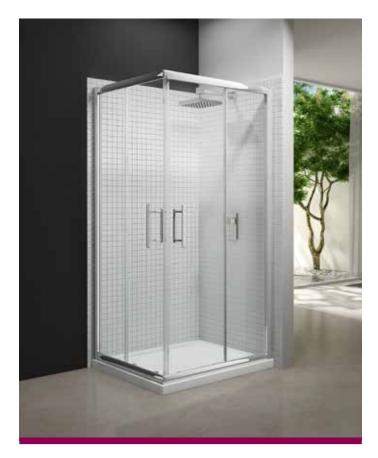

## **6** Series Corner Door

Mershield Stayclear Protected Glass

Height 190

Series

**CE Standards** 

Suitable

Wetroom Compatible

Concealed Fittings

## Features:

- Mershield Stayclear protected glass •
- 6mm toughened glass
- Translucent seals •
- Reversible •
- Double handle •
- Easy clean double rollers •
- Double sliding doors •
- Lifetime Guarantee •

## Configuration: