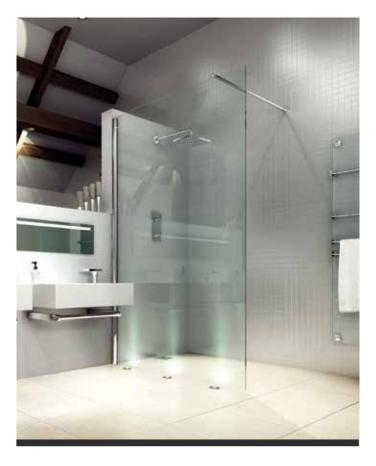

## Showerwall

Lifetime Guarantee

Suitable

Wall Profiles

available

## **Features:**

- Height 2015mm (including rail)
- Mershield Stayclear protected glass
- 8mm toughened safety glass
- Lifetime Guarantee
- Suitable for recess or corner situation
- Suitable for wetroom or shower tray application
- Reversible

## 8 Series Showerwall

| Size | Codes   | Adjustment<br>Min-Max |
|------|---------|-----------------------|
| 700  | M8SW201 | 670 - 690             |
| 800  | M8SW211 | 770 - 790             |
| 900  | M8SW221 | 870 - 890             |
| 1000 | M8SW231 | 970 - 990             |
| 1200 | M8SW241 | 1170 - 1190           |