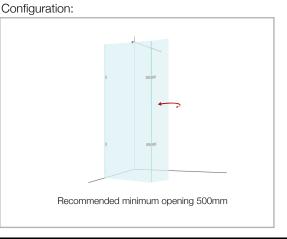

## 8 Series Wetrooms

Showerwall with Hinged Swivel Panel

## Features:

- Height 2015mm (including rail) •
- Mershield Stayclear protected glass •
- 8mm toughened safety glass •
- Lifetime Guarantee
- 350mm Swivel panel can be adjusted to deflect • shower spray
- Suitable for recess or corner situation •
- Suitable for wetroom or shower tray application
- Reversible •

## Showerwall with Hinged Swivel Panel

| Size | Order Code | Front Panel | Swivel Panel |
|------|------------|-------------|--------------|
| 1050 | M8SW251    | 700         | 350          |
| 1250 | M8SW261    | 900         | 350          |
| 1350 | M8SW271    | 1000        | 350          |