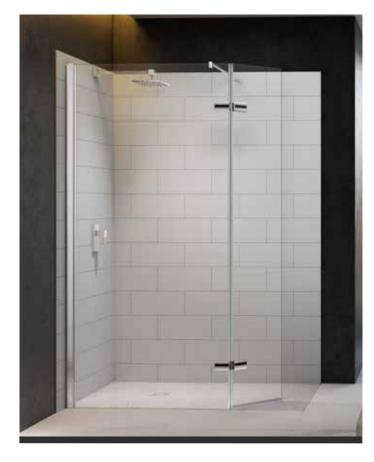

## 8 Series Wetrooms

Showerwall with Hinged Swivel Panel

## Features:

- Height 2015mm (including rail) •
- Mershield Stayclear protected glass •
- 8mm toughened safety glass •
- Lifetime Guarantee
- 350mm Swivel panel can be adjusted to deflect • shower spray
- Suitable for recess or corner situation •
- Suitable for wetroom or shower tray application
- Reversible •

## Showerwall with Hinged Swivel Panel

| Size | Order Code | Front Panel | Swivel Panel |
|------|------------|-------------|--------------|
| 1050 | M8SW251    | 700         | 350          |
| 1250 | M8SW261    | 900         | 350          |
| 1350 | M8SW271    | 1000        | 350          |