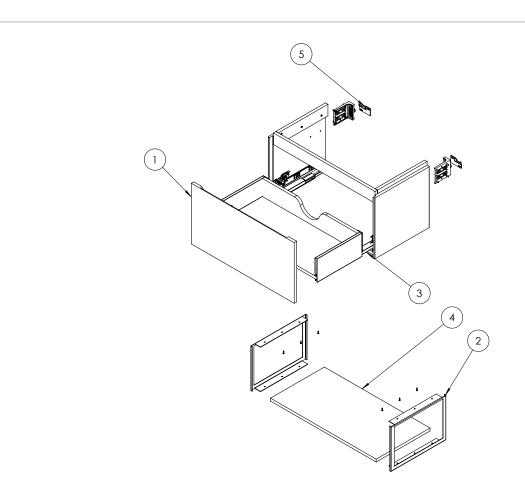

## **SPARES LIST**

Only the parts labelled are available as spares.

| NUMBER | PART CODE        | DESCRIPTION                                       |
|--------|------------------|---------------------------------------------------|
| 1      | DF_MA7000DIB     | Mada Drawer Front only for MA7000DIB              |
|        | DF_MA7000DSC     | Mada Drawer Front only for MA7000DSC              |
|        | DF_MA7000DSGR    | Mada Drawer Front only for MA7000DSGR             |
|        | DF_MA7000DWG     | Mada Drawer Front only for MA7000DWG              |
| 2      | FRAMEMADAIB      | Mada Leg Metallic X1 all units Colour Indigo Blue |
|        | FRAMEMADASC      | Mada Leg Metallic X1 all units Colour Soft Clay   |
|        | FRAMEMADASGR     | Mada Leg Metallic X1 all units Colour Sage Green  |
|        | FRAMEMADAWG      | Mada Leg Metallic X1 all units Colour White       |
| 3      | RUNNERSMADA      | Mada set of Drawer Runners x2 All Units           |
| 4      | SHELFMADA70      | Shelf for MA7000                                  |
| 5      | WBRACKETSCANVASS | Wall Brackets x2                                  |
|        | IBREPAIR         | Deep Indigo Blue Repair Kit                       |
|        | SGRREPAIR        | Sage Green Repair Kit                             |
|        | WMREPAIR         | White Matt Repair Kit                             |
|        | SCREPAIR         | Soft Clay Repair Kit                              |