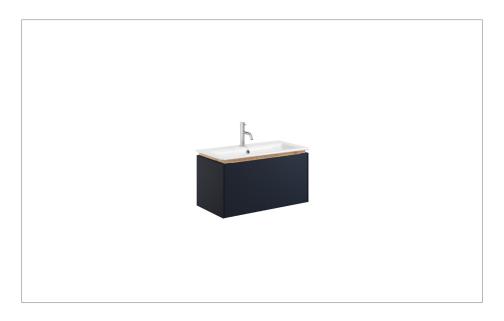

#### **DESCRIPTION**

Mada Basin Unit 700 Deep Indigo Blue

### WEBSITE LINK Click Here

| CATEGORY              | Furniture        |
|-----------------------|------------------|
| WARRANTY DETAILS      | 10 Years         |
| COLOUR                | Deep Indigo Blue |
| FINISH APPLICATION    | Lacquered        |
| PRIMARY MATERIAL      | MDF              |
| SECONDARY MATERIAL    | Steel            |
| INSTALL TYPE          | Wall Mounted     |
| PRODUCT WIDTH MM      | 688              |
| PRODUCT HEIGHT MM     | 360              |
| PRODUCT DEPTH MM      | 355              |
| PRODUCT NET WEIGHT KG | 16               |
| STANDARDS             | EN 14749         |