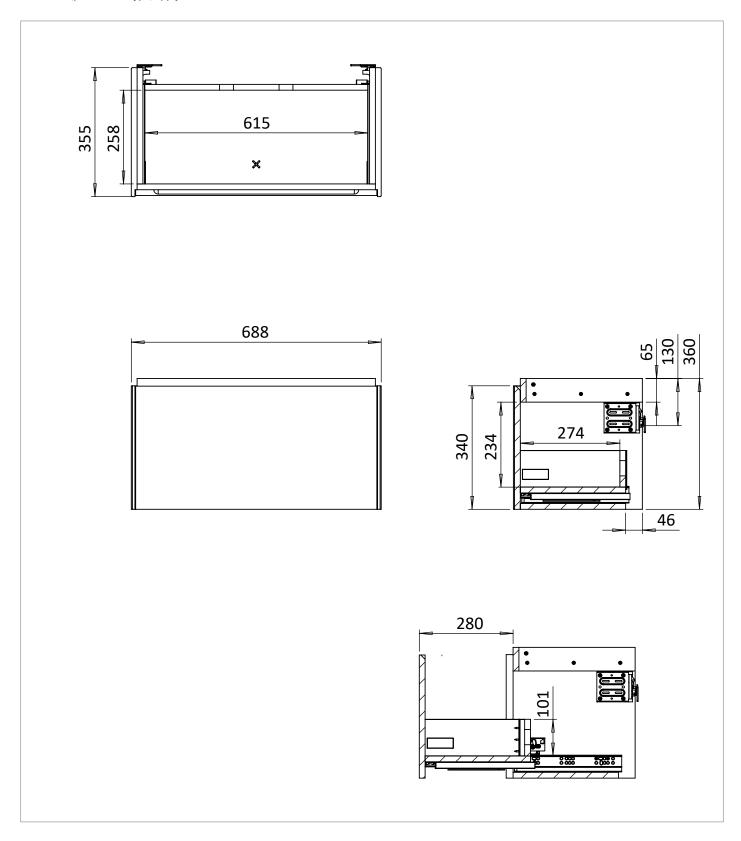

## **TECHNICAL DIMENSIONS**

Dimensions in mm unless otherwise specified.

Tolerances (per material type) apply.

### WEBSITE LINK Click Here

| CATEGORY              | Furniture        |
|-----------------------|------------------|
| WARRANTY DETAILS      | 10 Years         |
| COLOUR                | Deep Indigo Blue |
| FINISH APPLICATION    | Lacquered        |
| PRIMARY MATERIAL      | MDF              |
| SECONDARY MATERIAL    | Steel            |
| INSTALL TYPE          | Wall Mounted     |
| PRODUCT WIDTH MM      | 688              |
| PRODUCT HEIGHT MM     | 360              |
| PRODUCT DEPTH MM      | 355              |
| PRODUCT NET WEIGHT KG | 16               |
| STANDARDS             | EN 14749         |