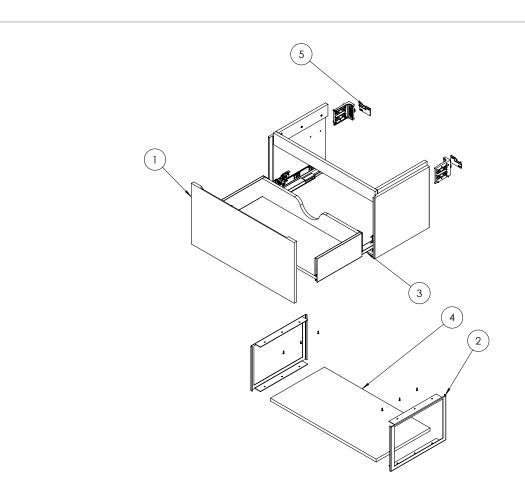

## **SPARES LIST**

Only the parts labelled are available as spares.

| NUMBER                                           | PART CODE                                         | DESCRIPTION                                      |
|--------------------------------------------------|---------------------------------------------------|--------------------------------------------------|
| 1                                                | DF_MA7000DIB                                      | Mada Drawer Front only for MA7000DIB             |
|                                                  | DF_MA7000DSC                                      | Mada Drawer Front only for MA7000DSC             |
|                                                  | DF_MA7000DSGR                                     | Mada Drawer Front only for MA7000DSGR            |
|                                                  | DF_MA7000DWG                                      | Mada Drawer Front only for MA7000DWG             |
| FRAMEMADAIB FRAMEMADASC FRAMEMADASGR FRAMEMADAWG | Mada Leg Metallic X1 all units Colour Indigo Blue |                                                  |
|                                                  | FRAMEMADASC                                       | Mada Leg Metallic X1 all units Colour Soft Clay  |
|                                                  | FRAMEMADASGR                                      | Mada Leg Metallic X1 all units Colour Sage Green |
|                                                  | FRAMEMADAWG                                       | Mada Leg Metallic X1 all units Colour White      |
| 3                                                | RUNNERSMADA                                       | Mada set of Drawer Runners x2 All Units          |
| 4                                                | SHELFMADA70                                       | Shelf for MA7000                                 |
| 5                                                | WBRACKETSCANVASS                                  | Wall Brackets x2                                 |
|                                                  | IBREPAIR                                          | Deep Indigo Blue Repair Kit                      |
|                                                  | SGRREPAIR                                         | Sage Green Repair Kit                            |
|                                                  | WMREPAIR                                          | White Matt Repair Kit                            |
|                                                  | SCREPAIR                                          | Soft Clay Repair Kit                             |