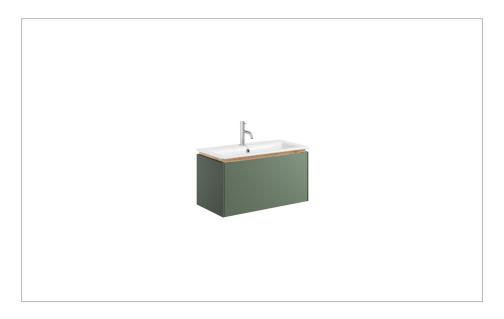

#### **RANGE**

Mada

#### **DESCRIPTION**

Mada Basin Unit 700 Sage Green

## WEBSITE LINK Click Here

| CATEGORY                                              | Furniture         |
|-------------------------------------------------------|-------------------|
| WARRANTY DETAILS                                      | 10 Years          |
| COLOUR                                                | Sage Green        |
| FINISH APPLICATION                                    | Lacquered         |
| PRIMARY MATERIAL                                      | MDF               |
| SECONDARY MATERIAL                                    | Steel             |
|                                                       |                   |
| INSTALL TYPE                                          | Wall Mounted      |
| PRODUCT WIDTH MM                                      | Wall Mounted 688  |
|                                                       |                   |
| PRODUCT WIDTH MM                                      | 688               |
| PRODUCT WIDTH MM PRODUCT HEIGHT MM                    | 688               |
| PRODUCT WIDTH MM  PRODUCT HEIGHT MM  PRODUCT DEPTH MM | 688<br>360<br>355 |