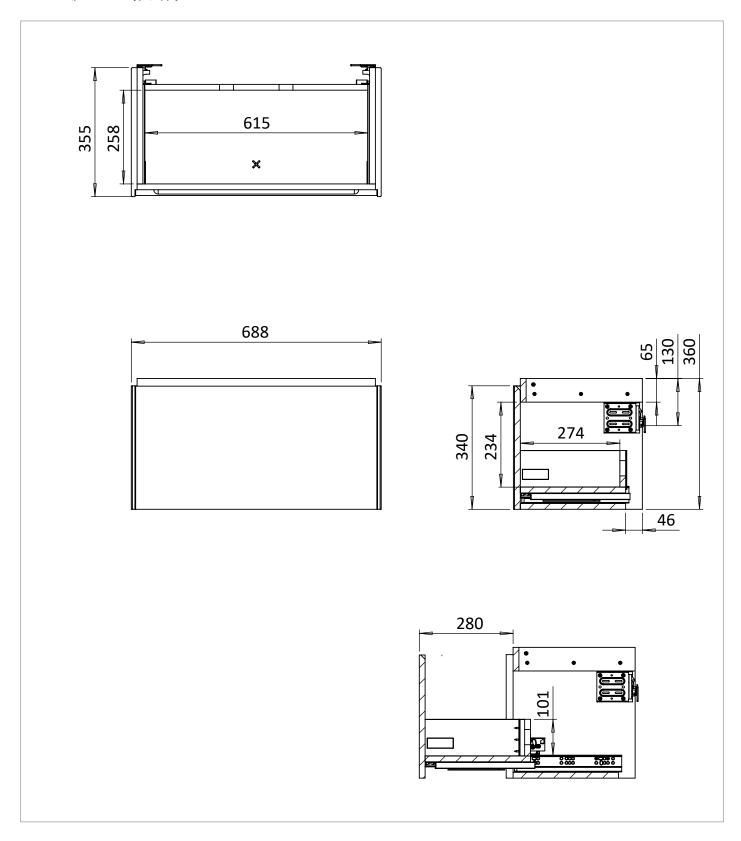

## **TECHNICAL DIMENSIONS**

Dimensions in mm unless otherwise specified.

Tolerances (per material type) apply.

## WEBSITE LINK Click Here

| CATEGORY                                              | Furniture         |
|-------------------------------------------------------|-------------------|
| WARRANTY DETAILS                                      | 10 Years          |
| COLOUR                                                | Sage Green        |
| FINISH APPLICATION                                    | Lacquered         |
| PRIMARY MATERIAL                                      | MDF               |
| SECONDARY MATERIAL                                    | Steel             |
|                                                       |                   |
| INSTALL TYPE                                          | Wall Mounted      |
| PRODUCT WIDTH MM                                      | Wall Mounted 688  |
|                                                       |                   |
| PRODUCT WIDTH MM                                      | 688               |
| PRODUCT WIDTH MM PRODUCT HEIGHT MM                    | 688               |
| PRODUCT WIDTH MM  PRODUCT HEIGHT MM  PRODUCT DEPTH MM | 688<br>360<br>355 |