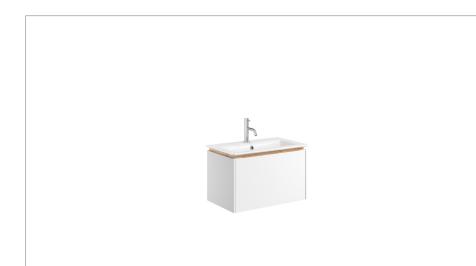

#### PRODUCT CODE

MA7000DWM

RANGE

Mada

DESCRIPTION Mada Basin Unit 700 Matt White

#### WEBSITE LINK Click Here

| CATEGORY              | Furniture    |
|-----------------------|--------------|
| WARRANTY DETAILS      | 10 Years     |
| COLOUR                | Matt White   |
| FINISH APPLICATION    | Lacquered    |
| PRIMARY MATERIAL      | MDF          |
| SECONDARY MATERIAL    | Steel        |
| INSTALL TYPE          | Wall Mounted |
| PRODUCT WIDTH MM      | 688          |
| PRODUCT HEIGHT MM     | 360          |
| PRODUCT DEPTH MM      | 355          |
| PRODUCT NET WEIGHT KG | 14           |
| STANDARDS             | EN 14749     |