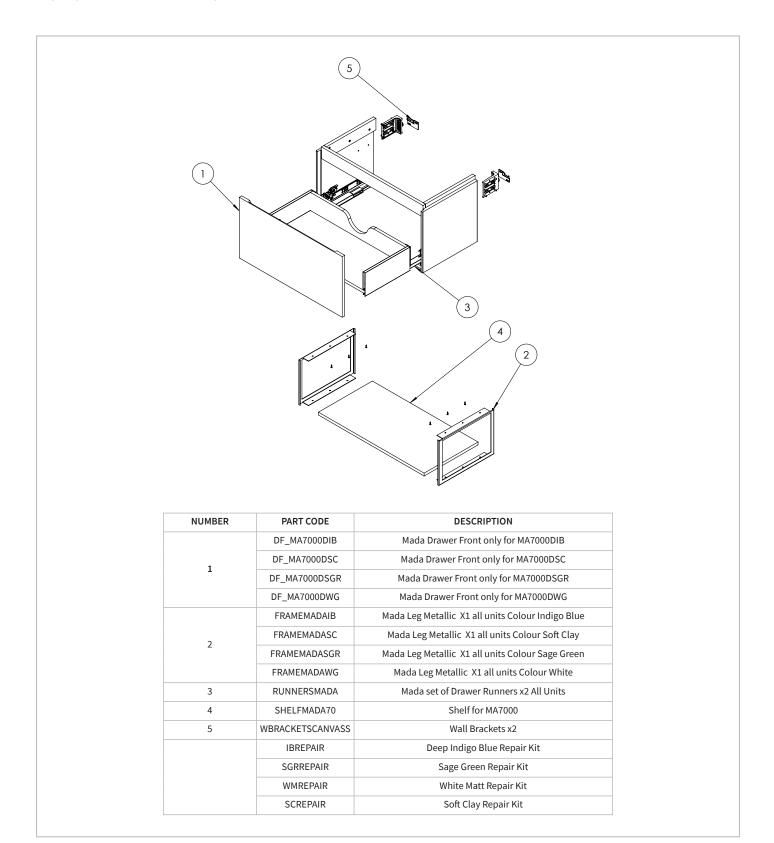

NISH APPLICATION    | Lacquered    |
| PRIMARY MATERIAL      | MDF          |
| SECONDARY MATERIAL    | Steel        |
| INSTALL TYPE          | Wall Mounted |
| PRODUCT WIDTH MM      | 688          |
| PRODUCT HEIGHT MM     | 360          |
| PRODUCT DEPTH MM      | 355          |
| PRODUCT NET WEIGHT KG | 14           |
| STANDARDS             | EN 14749     |

| NCS \$0300N     |
|-----------------|
| Steel           |
| EMUCA - 3170935 |
| Full extension  |
| 2               |
| Yes             |
| No              |
| 30 KGS          |
| Soft close      |
|                 |

Bathroom Brands Group



## **TECHNICAL DIMENSIONS**

Dimensions in mm unless otherwise specified. Tolerances (per material type) apply.





### **SPARES LIST**

Only the parts labelled are available as spares.