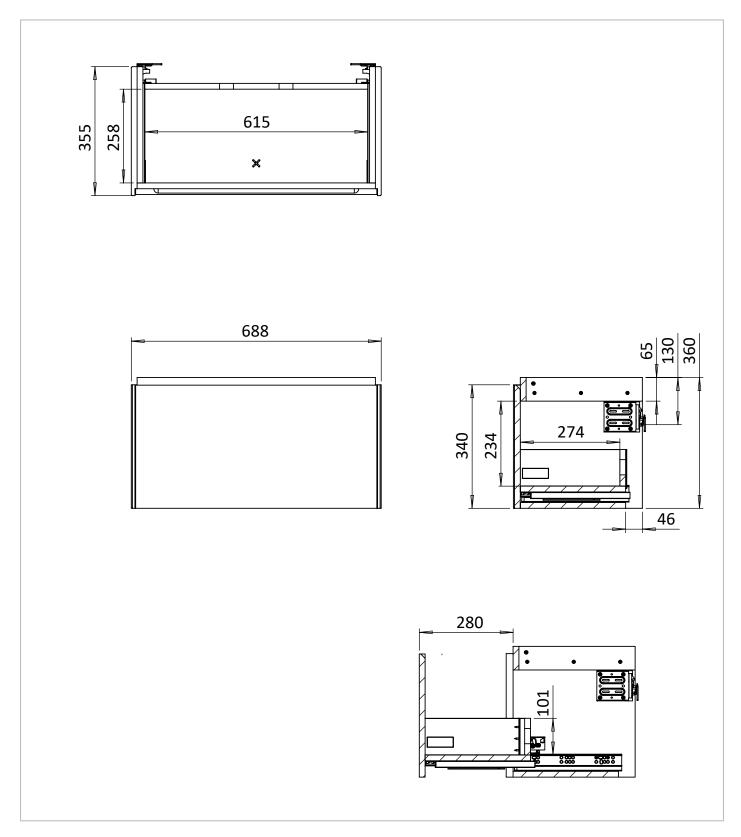

## **TECHNICAL DIMENSIONS**

Dimensions in mm unless otherwise specified. Tolerances (per material type) apply.

#### WEBSITE LINK Click Here

| CATEGORY              | Furniture    |
|-----------------------|--------------|
| WARRANTY DETAILS      | 10 Years     |
| COLOUR                | Matt White   |
| FINISH APPLICATION    | Lacquered    |
| PRIMARY MATERIAL      | MDF          |
| SECONDARY MATERIAL    | Steel        |
| INSTALL TYPE          | Wall Mounted |
| PRODUCT WIDTH MM      | 688          |
| PRODUCT HEIGHT MM     | 360          |
| PRODUCT DEPTH MM      | 355          |
| PRODUCT NET WEIGHT KG | 14           |
| STANDARDS             | EN 14749     |