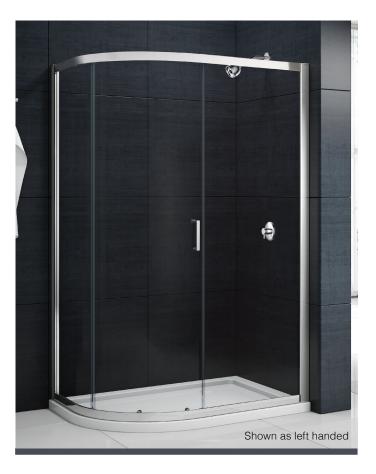

# 1 Door Offset Quadrant

## 1 Door Offset Quadrant Features:

- 6mm Toughened Safety Glass
- Quick release double bottom rollers
- Easy fit frame
- Reversible
- Fixing Cover Caps
- Profile Cover Caps
- 10 Year Guarantee