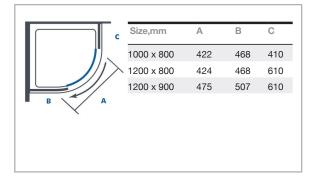

### 1 Door Offset Quadrant

| Size, mm   | Codes    | Adjustment<br>Min-Max, mm   |
|------------|----------|-----------------------------|
| 1000 x 800 | MB1Q1080 | (970 - 990) (770 - 790)     |
| 1200 x 800 | MB1Q1280 | (1170 - 1190) - (770 - 790) |
| 1200 x 900 | MB1Q1290 | (1170 - 1190) - (870 - 790) |