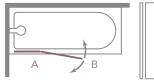

Configuration

Door Swing: 90° in and out A: Fixed Panel B: Radius of Screen Swing = 483mm □○ Recommended shower head position Please ensure product is fitted with moving panel seals in line with bath inside edge.