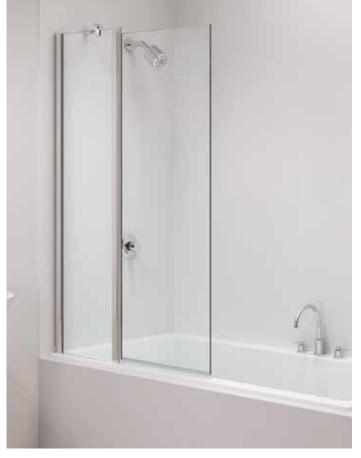

## 2 PANEL Bathscreen FOLDING SQUARE

## BATH SCREENS

## FEATURES & BENEFITS

- 6mm toughened safety glass
- Reversible
- Featuring HydraSeal

## Product Information

| 2 Panel Folding Square |       |               |
|------------------------|-------|---------------|
| Size                   | Panel | Order<br>Code |
| 900x1500               | 2     | MB3B          |