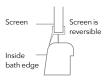

Configuration

Door Swing: 90° in and out A: Fixed Panel B: Radius of Screen Swing = 483mm □○ Recommended shower head position Please ensure product is fitted with moving panel seals in line with bath inside edge.