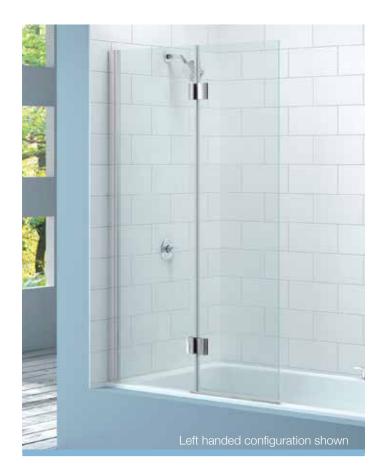

## MB7 Two Panel Hinged Bath Screen

- Mershield Stayclear protected glass •
- 500mm fixed panel & 400mm moving panel •
- 180 degree hinged moving panel •
- Built in stop mechanism prevents contact • between moving panel and fixed panel in a closed position
- Left or right handed •
- Lifetime Guarantee •

## MB7 Two Panel Hinged Bath Screen

| Size, mm<br>H x W | Order Code             | Adjustment | Opening<br>degrees      |
|-------------------|------------------------|------------|-------------------------|
| 1500 x 900        | MB7L<br>(Left handed)  | 20mm       | 180 degrees inward only |
| 1500 x 900        | MB7R<br>(Right handed) | 20mm       | 180 degrees inward only |