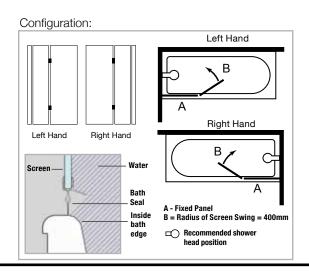

## MB7 Two Panel Hinged Bath Screen

- Mershield Stayclear protected glass •
- 500mm fixed panel & 400mm moving panel •
- 180 degree hinged moving panel •
- Built in stop mechanism prevents contact • between moving panel and fixed panel in a closed position
- Left or right handed •
- Lifetime Guarantee •

## MB7 Two Panel Hinged Bath Screen

| Size, mm<br>H x W | Order Code             | Adjustment | Opening<br>degrees      |
|-------------------|------------------------|------------|-------------------------|
| 1500 x 900        | MB7L<br>(Left handed)  | 20mm       | 180 degrees inward only |
| 1500 x 900        | MB7R<br>(Right handed) | 20mm       | 180 degrees inward only |