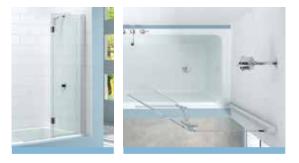

## MB7 Two Panel Hinged Bath Screen

- Mershield Stayclear protected glass •
- 500mm fixed panel & 400mm moving panel •
- 180 degree hinged moving panel •
- Built in stop mechanism prevents contact • between moving panel and fixed panel in a closed position
- Left or right handed •
- Lifetime Guarantee •

## MB7 Two Panel Hinged Bath Screen

| Size, mm<br>H x W | Order Code             | Adjustment | Opening<br>degrees      |
|-------------------|------------------------|------------|-------------------------|
| 1500 x 900        | MB7L<br>(Left handed)  | 20mm       | 180 degrees inward only |
| 1500 x 900        | MB7R<br>(Right handed) | 20mm       | 180 degrees inward only |