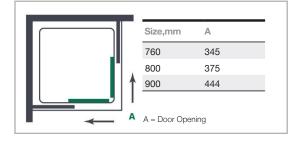

## Corner Door

| Size, mm | Codes  | Adjustment<br>Min-Max, mm |
|----------|--------|---------------------------|
| 760      | MBC760 | 730 - 760                 |
| 800      | MBC800 | 770 - 800                 |
| 900      | MBC900 | 870 - 900                 |

## Configuration: