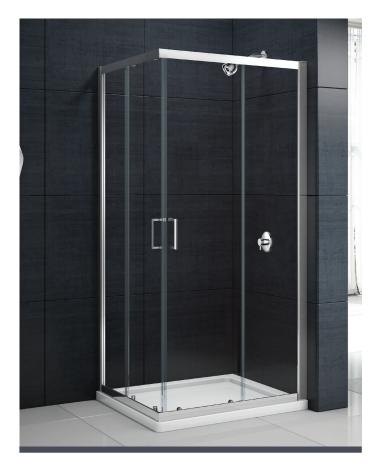

## **MBOX** Corner Door

мвох

CE Standards

MBOX Handle

available

Compatible

Reversible

E

## \_\_\_\_\_

6mm Toughened Safety Glass

**Corner Door Features:** 

- Easy fit frame
- Reversible
- Fixing Cover Caps
- Profile Cover Caps
- Magnetic Seals
- 10 Year Guarantee
- Optional Side Panel available
- Optional Cover Strips available

## Corner Door

| Size, mm | Codes  | Adjustment<br>Min-Max, mm |
|----------|--------|---------------------------|
| 760      | MBC760 | 730 - 760                 |
| 800      | MBC800 | 770 - 800                 |
| 900      | MBC900 | 870 - 900                 |