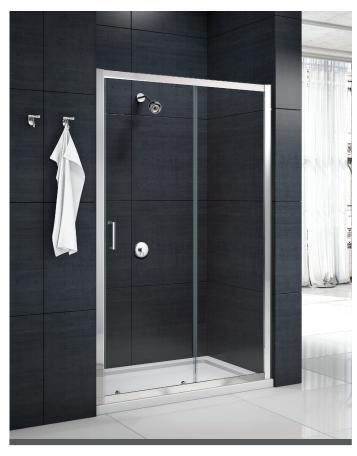

# **MBOX**

# Sliding Door

## **Sliding Door Features:**

- 6mm Toughened Safety Glass
- Loft Height of 1800mm available
- Easy fit frame
- Reversible
- Fixing Cover Caps
- Profile Cover Caps
- Magnetic Seals
- 10 Year Guarantee
- Optional Side & Inline panel available
- Optional Cover Strips available

### Sliding Door

| Size, mm | Codes   | Adjustment<br>Min-Max, mm |
|----------|---------|---------------------------|
| 1000     | MBS1000 | 950 - 990                 |
| 1100     | MBS1100 | 1050 - 1090               |
| 1200     | MBS1200 | 1150 - 1190               |
| 1400     | MBS1400 | 1350 - 1390               |
| 1500     | MBS1500 | 1450 - 1490               |
| 1600     | MBS1600 | 1550 - 1590               |
| 1700     | MBS1700 | 1650 - 1690               |