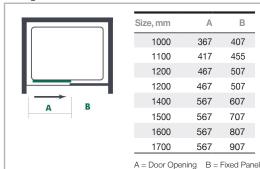

### Sliding Door

| Size, mm | Codes   | Adjustment<br>Min-Max, mm |
|----------|---------|---------------------------|
| 1000     | MBS1000 | 950 - 990                 |
| 1100     | MBS1100 | 1050 - 1090               |
| 1200     | MBS1200 | 1150 - 1190               |
| 1400     | MBS1400 | 1350 - 1390               |
| 1500     | MBS1500 | 1450 - 1490               |
| 1600     | MBS1600 | 1550 - 1590               |
| 1700     | MBS1700 | 1650 - 1690               |

# MBOX

CE Standards

MBOX Handle

В

407

455

507

507

607

707

807

907

Adjustable Wall Profiles

Suitable

Extension Profiles available

Reversible