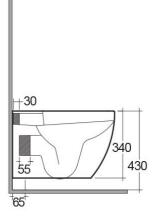

## **Technical specifications**

| Dimensions:         | 525 x 337 mm      |
|---------------------|-------------------|
| Weight:             | 28 Kg             |
| Color:              | Alpine White      |
| Trap type:          | Р Тгар            |
| Trapway type:       | Concealed         |
| Seat cover options: | ABS & Urea        |
| Bowl shape:         | Rounded Rectangle |
| Soft close:         | yes               |
| Dual flush:         | yes               |
| Suites:             | RAK-METROPOLITAN  |

## Code Name

MP13AWHA METROPOLITAN WATER CLOSET RIMLESS WALL HUNG W/HIDDEN FIXATIONS 52CM

Dimensions: All dimensions in mm tolerance  $\pm 5\%$  for below 200mm and  $\pm 3\%$  for above 200mm. Note: Due to a continuing development programme to improve design and performance, the manufacturer reserves all rights to vary specifications without prior information. Please note accessories are for photographic use only.