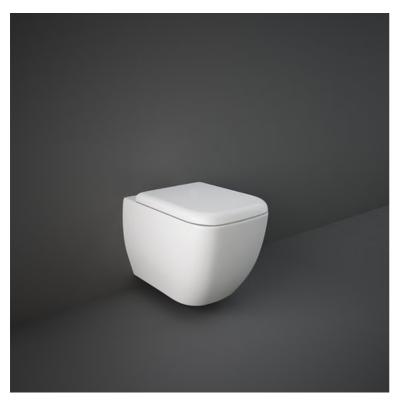

## RAK-METROPOLITAN-W/HIDDEN FIXATIONS

## Code Name

MP13AWHA METROPOLITAN WATER CLOSET RIMLESS WALL HUNG W/HIDDEN FIXATIONS 52CM

Dimensions: All dimensions in mm tolerance  $\pm 5\%$  for below 200mm and  $\pm 3\%$  for above 200mm. Note: Due to a continuing development programme to improve design and performance, the manufacturer reserves all rights to vary specifications without prior information. Please note accessories are for photographic use only.