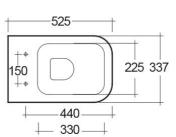

## **Technical specifications**

| Dimensions:         | 525 x 337 mm      |
|---------------------|-------------------|
| Weight:             | 28 Kg             |
| Color:              | Alpine White      |
| Trap type:          | Р Тгар            |
| Trapway type:       | Concealed         |
| Seat cover options: | ABS & Urea        |
| Bowl shape:         | Rounded Rectangle |
| Soft close:         | yes               |
| Dual flush:         | yes               |
| Suites:             | RAK-METROPOLITAN  |

## Code Name

MP13AWHA METROPOLITAN WATER CLOSET RIMLESS WALL HUNG W/HIDDEN FIXATIONS 52CM

Dimensions: All dimensions in mm tolerance  $\pm 5\%$  for below 200mm and  $\pm 3\%$  for above 200mm. Note: Due to a continuing development programme to improve design and performance, the manufacturer reserves all rights to vary specifications without prior information. Please note accessories are for photographic use only.