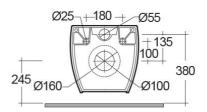

## **Technical specifications**

| Dimensions:         | 525 x 337 mm      |
|---------------------|-------------------|
| Weight:             | 28 Kg             |
| Color:              | Alpine White      |
| Trap type:          | Р Тгар            |
| Trapway type:       | Concealed         |
| Seat cover options: | ABS & Urea        |
| Bowl shape:         | Rounded Rectangle |
| Soft close:         | yes               |
| Dual flush:         | yes               |
| Suites:             | RAK-METROPOLITAN  |

## Code Name

MP13AWHA METROPOLITAN WATER CLOSET RIMLESS WALL HUNG W/HIDDEN FIXATIONS 52CM

Dimensions: All dimensions in mm tolerance  $\pm 5\%$  for below 200mm and  $\pm 3\%$  for above 200mm. Note: Due to a continuing development programme to improve design and performance, the manufacturer reserves all rights to vary specifications without prior information. Please note accessories are for photographic use only.