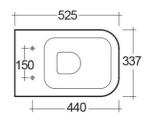

## Technical specifications

| Dimensions:         | 525 x 337 mm        |
|---------------------|---------------------|
| Weight:             | 24 Kg               |
| Color:              | Alpine White        |
| Trap type:          | P trap              |
| Trapway type:       | Concealed           |
| Seat cover options: | ABS AND UREA        |
| Bowl shape:         | Rounded rectangular |
| Soft close:         | yes                 |
| Dual flush:         | yes                 |
| Suites:             | RAK-METROPOLITAN    |

Dimensions: All measurements are in millimeters and are subject to normal manufacturing variations. Note: Due to a continuing development programme to improve design and performance, the manufacturer reserves all rights to vary specifications without prior information. Please note accessories are for photographic use only.