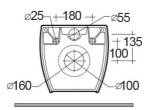

## Technical specifications

| Dimensions:         | 525 x 337 mm        |
|---------------------|---------------------|
| Weight:             | 24 Kg               |
| Color:              | Alpine White        |
| Trap type:          | P trap              |
| Trapway type:       | Concealed           |
| Seat cover options: | ABS AND UREA        |
| Bowl shape:         | Rounded rectangular |
| Soft close:         | yes                 |
| Dual flush:         | yes                 |
| Suites:             | RAK-METROPOLITAN    |

Dimensions: All measurements are in millimeters and are subject to normal manufacturing variations. Note: Due to a continuing development programme to improve design and performance, the manufacturer reserves all rights to vary specifications without prior information. Please note accessories are for photographic use only.