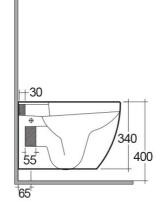

## Technical specifications

| Dimensions:         | 525 x 337 mm        |
|---------------------|---------------------|
| Weight:             | 24 Kg               |
| Color:              | Alpine White        |
| Trap type:          | P trap              |
| Trapway type:       | Concealed           |
| Seat cover options: | ABS AND UREA        |
| Bowl shape:         | Rounded rectangular |
| Soft close:         | yes                 |
| Dual flush:         | yes                 |
| Suites:             | RAK-METROPOLITAN    |

Dimensions: All measurements are in millimeters and are subject to normal manufacturing variations. Note: Due to a continuing development programme to improve design and performance, the manufacturer reserves all rights to vary specifications without prior information. Please note accessories are for photographic use only.