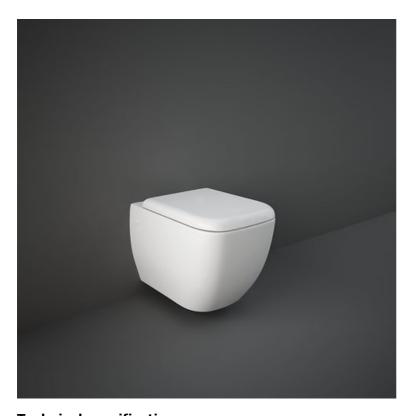

## **RAK-Metropolitan**

## Wall Hung | Water Closet

CERAMICS

## Technical specifications

| Dimensions:         | 525 x 337 mm        |
|---------------------|---------------------|
| Weight:             | 24 Kg               |
| Color:              | Alpine White        |
| Trap type:          | P trap              |
| Trapway type:       | Concealed           |
| Seat cover options: | ABS AND UREA        |
| Bowl shape:         | Rounded rectangular |
| Soft close:         | yes                 |
| Dual flush:         | yes                 |
| Suites:             | RAK-METROPOLITAN    |