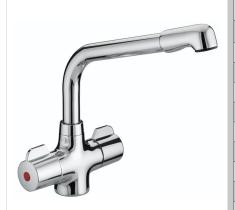

## MANHATTAN Tap Range Manhattan Easyfit Mono Sink Mixer Chrome

| F | ea | tui | res: |
|---|----|-----|------|
|   |    |     |      |

- Unique patented technology
- Designed with the installer in mind
- Future maintenance made quick and easy
- Flexible Connecting Pipes
- Easy to use metal handles