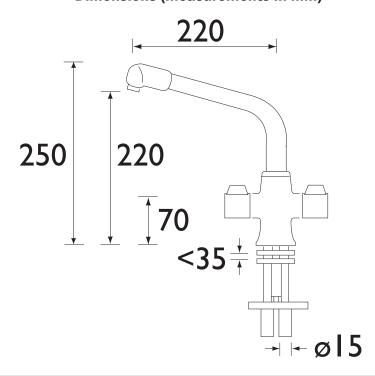

## **Dimensions (measurements in mm)**

| Flow Rates (I/min)    |      |      |      |      |      |      |  |  |  |
|-----------------------|------|------|------|------|------|------|--|--|--|
| System Pressure (bar) | 0.5  | 1    | 2    | 3    | 4    | 5    |  |  |  |
| MH SNK EF C           | 12.6 | 18.8 | 27.2 | 33.6 | 38.8 | 43.4 |  |  |  |