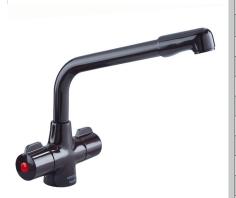

# MANHATTAN Tap Range Manhattan Easyfit Mono Sink Mixer Mocca

### **Product Certifications:**

WRAS Certificate No: 1507950 WRAS Expiry Date: 30/07/2020

For more products, visit our website:

| Specification                     |                          |  |  |  |  |
|-----------------------------------|--------------------------|--|--|--|--|
| Style:                            | Contemporary             |  |  |  |  |
| Product Type:                     | Kitchen Taps             |  |  |  |  |
| Finish/Colour:                    | Mocca                    |  |  |  |  |
| Main Construction Material:       | Brass                    |  |  |  |  |
| Mount Type:                       | Deck                     |  |  |  |  |
| Handle Type:                      | Lever                    |  |  |  |  |
| Connection Inlet:                 | 1/2" BSP Flexible Tails  |  |  |  |  |
| Number of Tap Holes Required:     | 1                        |  |  |  |  |
| Valve/Cartridge Type:             | 1/2" Ceramic Disc Valves |  |  |  |  |
| Plumbing System Suitability       | All - Ideally balanced   |  |  |  |  |
| Working Pressure Range:           | Min 0.5 Bar, Max 5.0 Bar |  |  |  |  |
| Maximum Hot Water Temperature: °c | 65                       |  |  |  |  |
| Maximum Dynamic Pressure: (bar)   | 5                        |  |  |  |  |
| Maximum Static Pressure: (bar)    | 10                       |  |  |  |  |
| Flow Type:                        | Single Flow              |  |  |  |  |
| Flow Rate: (I/min @ 3 bar)        | 33.6                     |  |  |  |  |
| Connection Outlet:                |                          |  |  |  |  |
| Isolation Included:               | Yes                      |  |  |  |  |
|                                   |                          |  |  |  |  |