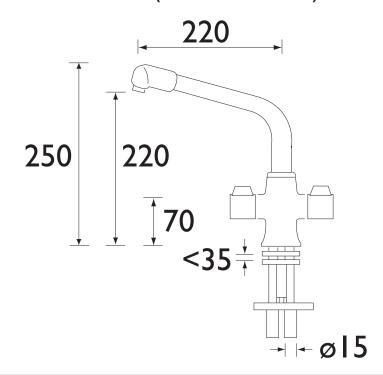

## **Dimensions (measurements in mm)**

| Flow Rates (I/min)    |      |      |      |      |      |      |  |
|-----------------------|------|------|------|------|------|------|--|
| System Pressure (bar) | 0.5  | 1    | 2    | 3    | 4    | 5    |  |
| MH SNK EF MOC         | 12.6 | 18.8 | 27.2 | 33.6 | 38.8 | 43.4 |  |