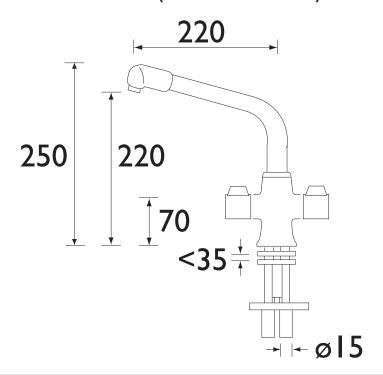

## **Dimensions (measurements in mm)**

| Flow Rates (I/min)    |      |      |      |      |      |      |  |  |
|-----------------------|------|------|------|------|------|------|--|--|
| System Pressure (bar) | 0.5  | 1    | 2    | 3    | 4    | 5    |  |  |
| MH SNK EF WHT         | 12.6 | 18.8 | 27.2 | 33.6 | 38.8 | 43.4 |  |  |