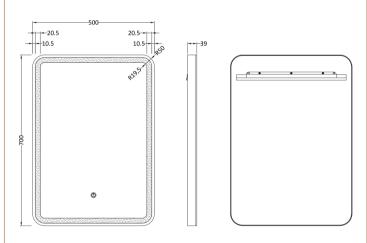

Sales Code: LQ702 Description: 700X500 Framed Touch Sensor Mirror

| Product Dim          | ensions     |               |                 |               |  |
|----------------------|-------------|---------------|-----------------|---------------|--|
| Height (mm):         |             | 700           | 700             |               |  |
| Width (mm):          |             |               | 500             |               |  |
| Depth (mm):          |             | 33            |                 |               |  |
| Nett Weight (kg):    |             |               |                 |               |  |
| Packaging Di         | imensions   |               |                 |               |  |
| Height (mm):         |             |               | 0               |               |  |
| Width (mm):          |             |               | 615             |               |  |
| Depth (mm):          | mm): 825    |               |                 |               |  |
| Gross Weight (k      | (g):        | 7             |                 |               |  |
| Packaging Da         | ata         |               |                 |               |  |
| Box Colour:          |             | Bro           | own Cardboard E | Box - Printed |  |
| Box Qty:             |             | 1             |                 |               |  |
| Label Size:          |             |               | X               |               |  |
| Label Colour:        |             |               |                 |               |  |
| Label Qty:           |             |               |                 |               |  |
| Outer Box Di         | imensions ( | If Applicable | e               |               |  |
| Height (mm):         |             |               |                 |               |  |
| Width (mm):          |             |               |                 |               |  |
| Depth (mm):          |             |               |                 |               |  |
| Gross Weight (k      | (g):        |               |                 |               |  |
| Barcode:             |             | 50            | 56462638553     |               |  |
| <b>Product Deta</b>  | ils         |               |                 |               |  |
| Country of Origin:   |             |               | ina             |               |  |
| Fitting Instruction: |             | No            |                 |               |  |
| Certification:       | CE:         | FSC: No       | WEEE: Yes       | RoHS: Yes     |  |
|                      | EMC: Yes    | LYD: Yes      | ECOMP:          | ECIRC:        |  |
| Product Material:    |             | Alı           | Aluminium       |               |  |
| Colour/Finish:       |             | Bri           | Brushed Brass   |               |  |
| No of Shelves:       |             | 0             |                 |               |  |
| Fixings Included:    |             | Ye            | Yes             |               |  |
| Light Power So       | urce:       | Ma            | ains Supply     |               |  |
| No of Lights:        |             | 2             |                 |               |  |
| Bulb Type:           |             | Le            | Led 6000K       |               |  |
| Voltage:             |             | 12            | <del></del>     |               |  |
| Operation Method:    |             |               | Touch Sensor    |               |  |
| Bulb Watt:           |             | 21            |                 |               |  |
| Product Features:    |             |               | Demister        |               |  |
| Illuminated:         |             |               | S               |               |  |
|                      |             |               |                 |               |  |