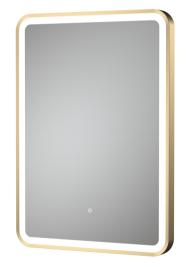

Sales Code: LQ702 Description: 700X500 Framed Touch Sensor Mirror

| Product Dim          | ensions     |               |                 |               |  |
|----------------------|-------------|---------------|-----------------|---------------|--|
| Height (mm):         |             | 700           | 700             |               |  |
| Width (mm):          |             |               | 500             |               |  |
| Depth (mm):          |             | 33            |                 |               |  |
| Nett Weight (kg):    |             |               |                 |               |  |
| Packaging Di         | imensions   |               |                 |               |  |
| Height (mm):         |             |               | 0               |               |  |
| Width (mm):          |             |               | 615             |               |  |
| Depth (mm):          | mm): 825    |               |                 |               |  |
| Gross Weight (k      | (g):        | 7             |                 |               |  |
| Packaging Da         | ata         |               |                 |               |  |
| Box Colour:          |             | Bro           | own Cardboard E | Box - Printed |  |
| Box Qty:             |             | 1             |                 |               |  |
| Label Size:          |             |               | X               |               |  |
| Label Colour:        |             |               |                 |               |  |
| Label Qty:           |             |               |                 |               |  |
| Outer Box Di         | imensions ( | If Applicable | e               |               |  |
| Height (mm):         |             |               |                 |               |  |
| Width (mm):          |             |               |                 |               |  |
| Depth (mm):          |             |               |                 |               |  |
| Gross Weight (k      | (g):        |               |                 |               |  |
| Barcode:             |             | 50            | 56462638553     |               |  |
| <b>Product Deta</b>  | ils         |               |                 |               |  |
| Country of Origin:   |             |               | ina             |               |  |
| Fitting Instruction: |             | No            |                 |               |  |
| Certification:       | CE:         | FSC: No       | WEEE: Yes       | RoHS: Yes     |  |
|                      | EMC: Yes    | LYD: Yes      | ECOMP:          | ECIRC:        |  |
| Product Material:    |             | Alı           | Aluminium       |               |  |
| Colour/Finish:       |             | Bri           | Brushed Brass   |               |  |
| No of Shelves:       |             | 0             |                 |               |  |
| Fixings Included:    |             | Ye            | Yes             |               |  |
| Light Power So       | urce:       | Ma            | ains Supply     |               |  |
| No of Lights:        |             | 2             |                 |               |  |
| Bulb Type:           |             | Le            | Led 6000K       |               |  |
| Voltage:             |             | 12            | <del></del>     |               |  |
| Operation Method:    |             |               | Touch Sensor    |               |  |
| Bulb Watt:           |             | 21            |                 |               |  |
| Product Features:    |             |               | Demister        |               |  |
| Illuminated:         |             |               | S               |               |  |
|                      |             |               |                 |               |  |