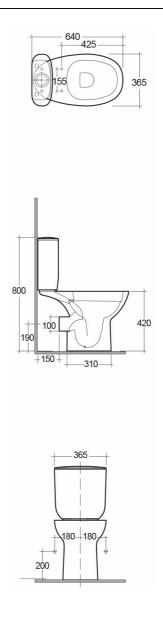

## **Technical specifications**

| Dimensions:         | 640 x 365 mm |
|---------------------|--------------|
| Weight:             | 21 Kg        |
| Color:              | Alpine White |
| Trap type:          | P Trap       |
| Trapway type:       | Concealed    |
| Seat cover options: | None         |
| Bowl shape:         | Oval         |
| Flush Type:         | Dual Flush   |
| Suites:             | RAK-MORNING  |

Dimensions: All dimensions in mm. Tolerance of vitreous china & fireclay items:  $\pm$  5% for below 200mm and  $\pm$  3% for above 200mm; for all other items tolerance  $\pm$  1%. Note: Due to a continuing development program to improve design and performance, the manufacturer reserves all rights to vary specifications without prior information. Please note accessories are for photographic use only.