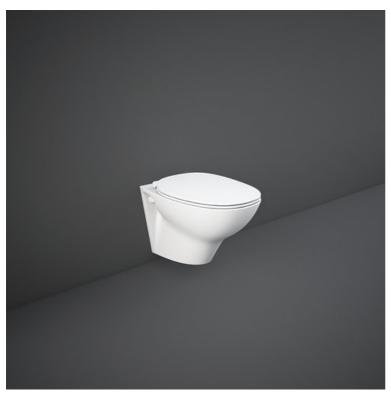

## Wall Hung | Water Closet

## MORWC1445AWHA MORNING WATER CLOSET RIMLESS WALL HUNG PTRAP 52CM

Dimensions: All dimensions in mm tollerance +5% for below 200mm and +3% for above 200mm.

Note: Due to a continuing development programme to improve design and performance, the manufacturer reserves all rights to vary specifications without prior information.

Please note accessories are for photographic use only.

RAK - Ceramics © Page 1 of 1