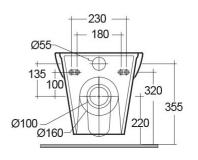

## **Technical specifications**

| Dimensions:         | 520 x 365 mm |
|---------------------|--------------|
| Color:              | Alpine White |
| Trap type:          | P Trap       |
| Trapway type:       | Concealed    |
| Seat cover options: | None         |
| Bowl shape:         | Oval         |

## MORWC1445AWHA MORNING WATER CLOSET RIMLESS WALL HUNG PTRAP 52CM

Dimensions: All dimensions in mm tollerance +5% for below 200mm and +3% for above 200mm.

Note: Due to a continuing development programme to improve design and performance, the manufacturer reserves all rights to vary specifications without prior information.