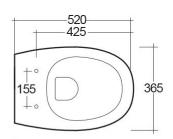

## **Technical specifications**

| Dimensions:         | 520 x 365 mm |
|---------------------|--------------|
| Color:              | Alpine White |
| Trap type:          | P Trap       |
| Trapway type:       | Concealed    |
| Seat cover options: | None         |
| Bowl shape:         | Oval         |

## MORWC1445AWHA MORNING WATER CLOSET RIMLESS WALL HUNG PTRAP 52CM

Dimensions: All dimensions in mm tollerance +5% for below 200mm and +3% for above 200mm.

Note: Due to a continuing development programme to improve design and performance, the manufacturer reserves all rights to vary specifications without prior information.