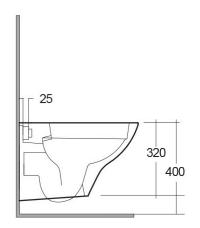

## **Technical specifications**

| Dimensions:         | 520 x 365 mm |
|---------------------|--------------|
| Color:              | Alpine White |
| Trap type:          | P Trap       |
| Trapway type:       | Concealed    |
| Seat cover options: | None         |
| Bowl shape:         | Oval         |

## MORWC1445AWHA MORNING WATER CLOSET RIMLESS WALL HUNG PTRAP 52CM

Dimensions: All dimensions in mm tollerance +5% for below 200mm and +3% for above 200mm.

Note: Due to a continuing development programme to improve design and performance, the manufacturer reserves all rights to vary specifications without prior information.