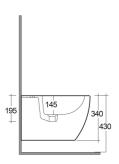

## **TECHNICAL SPECIFICATIONS**

| RAK-FEELING WC'S & BIDETS |
|---------------------------|
| Wall Hung                 |
| 525 x 337 mm              |
| 28.6 Kg                   |
| MATT GREY - 503           |
|                           |

| 100    |                  |
|--------|------------------|
| Ø25    | 85               |
| 100    | 345<br>220<br>70 |
| -250-1 | 70               |
|        |                  |

<del>--180--</del>

| Code     | Name                                                       |
|----------|------------------------------------------------------------|
| MP07503A | WALL HUNG BIDET 52 CM WITH HIDDEN<br>FIXATIONS - MATT GREY |

Dimensions: All dimensions in mm. Tolerance of vitreous china & fireclay items: ± 5% for below 200mm and ± 3% for above 200mm; for all other items tolerance ± 1%. Note: Due to a continuing development program to improve design and performance, the manufacturer reserves all rights to vary specifications without prior information. Please note accessories are for photographic use only.