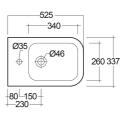

## **TECHNICAL SPECIFICATIONS**

| RAK-FEELING WC'S & BIDETS |
|---------------------------|
| Wall Hung                 |
| 525 x 337 mm              |
| 28.6 Kg                   |
| MATT GREY - 503           |
|                           |

| 100    |                  |
|--------|------------------|
| Ø25    | 85               |
| 100    | 345<br>220<br>70 |
| -250-1 | 70               |
|        |                  |

<del>--180--</del>

| Code     | Name                                                       |
|----------|------------------------------------------------------------|
| MP07503A | WALL HUNG BIDET 52 CM WITH HIDDEN<br>FIXATIONS - MATT GREY |

Dimensions: All dimensions in mm. Tolerance of vitreous china & fireclay items: ± 5% for below 200mm and ± 3% for above 200mm; for all other items tolerance ± 1%. Note: Due to a continuing development program to improve design and performance, the manufacturer reserves all rights to vary specifications without prior information. Please note accessories are for photographic use only.