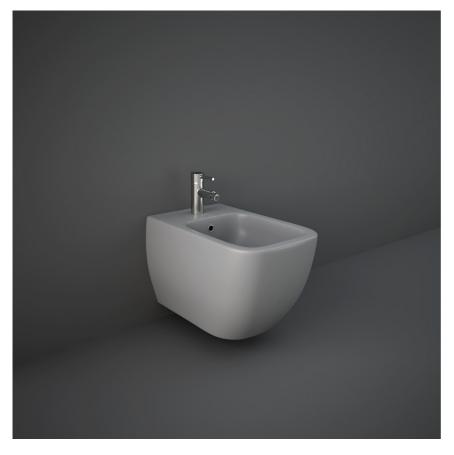

## RAK-FEELING - MP07503A - MATT GREY Bidets | Wall Hung

## **TECHNICAL SPECIFICATIONS**

| RAK-FEELING WC'S & BIDETS |
|---------------------------|
| Wall Hung                 |
| 525 x 337 mm              |
| 28.6 Kg                   |
| MATT GREY - 503           |
|                           |