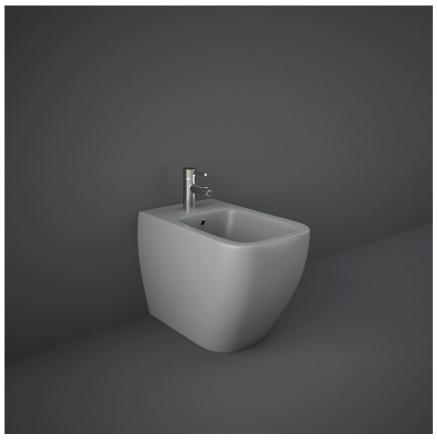

## **RAK-FEELING - MP18503A - MATT GREY** Bidets | Back To Wall

| Suite:      | RAK-FEELING WC'S & BIDETS |
|-------------|---------------------------|
| Type:       | Back To Wall              |
| Dimensions: | 525 x 337 mm              |
| Weight:     | 22.6 Kg                   |
| Color:      | MATT GREY - 503           |
|             |                           |

| Code     | Name                                 |
|----------|--------------------------------------|
| MP18503A | BACK TO WALL BIDET 52 CM - MATT GREY |

Dimensions: All dimensions in mm. Tolerance of vitreous china & fireclay items: ± 5% for below 200mm and ± 3% for above 200mm; for all other items tolerance ± 1%. Note: Due to a continuing development program to improve design and performance, the manufacturer reserves all rights to vary specifications without prior information. Please note accessories are for photographic use only.