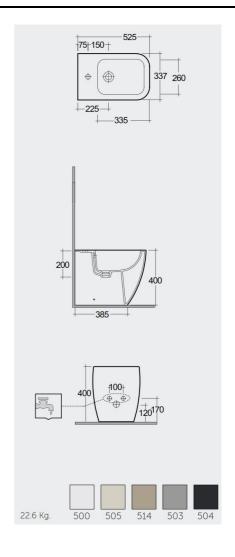

## **RAK-FEELING - MP18503A - MATT GREY** Bidets | Back To Wall

| Suite:      | RAK-FEELING WC'S & BIDETS |
|-------------|---------------------------|
| Type:       | Back To Wall              |
| Dimensions: | 525 x 337 mm              |
| Weight:     | 22.6 Kg                   |
| Color:      | MATT GREY - 503           |
|             |                           |

| Code     | Name                                 |
|----------|--------------------------------------|
| MP18503A | BACK TO WALL BIDET 52 CM - MATT GREY |

Dimensions: All dimensions in mm. Tolerance of vitreous china & fireclay items: ± 5% for below 200mm and ± 3% for above 200mm; for all other items tolerance ± 1%. Note: Due to a continuing development program to improve design and performance, the manufacturer reserves all rights to vary specifications without prior information. Please note accessories are for photographic use only.