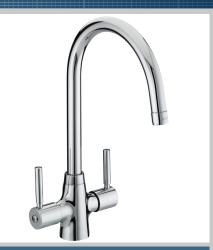

## MONZA Tap Range Monza Easyfit Mono Sink Mixer Chrome

#### **Features:**

- Unique patented technology
- Designed with the installer in mind
- Future maintenance made quick and easy
- Flexible Connecting Pipes
- Easy to use metal handles

| Specification                     |                            |  |  |  |
|-----------------------------------|----------------------------|--|--|--|
| Style:                            | Contemporary               |  |  |  |
| Product Type:                     | Kitchen Taps               |  |  |  |
| Finish/Colour:                    | Chrome                     |  |  |  |
| Main Construction Material:       | Brass                      |  |  |  |
| Mount Type:                       | Deck                       |  |  |  |
| Handle Type:                      | Lever                      |  |  |  |
| Connection Inlet:                 | M10 x 400mm Flexible Tails |  |  |  |
| Number of Tap Holes Required:     | 1                          |  |  |  |
| Valve/Cartridge Type:             | 1/2" Ceramic Disc Valves   |  |  |  |
| Plumbing System Suitability       | All, preferably balanced   |  |  |  |
| Working Pressure Range:           | Min 0.2 Bar, Max 5.0 Bar   |  |  |  |
| Maximum Hot Water Temperature: °c | 65                         |  |  |  |
| Maximum Dynamic Pressure: (bar)   | 5                          |  |  |  |
| Maximum Static Pressure: (bar)    | 10                         |  |  |  |
| Flow Type:                        | Single Flow                |  |  |  |
| Flow Rate: (I/min @ 3 bar)        | 36.1                       |  |  |  |
| Connection Outlet:                |                            |  |  |  |
| Isolation Included:               | Yes                        |  |  |  |