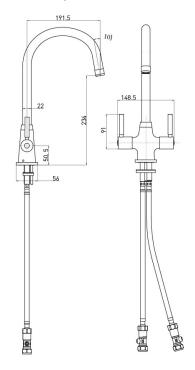

### **Dimensions (measurements in mm)**

| Flow Rates (I/min)    |      |       |       |       |      |       |  |  |
|-----------------------|------|-------|-------|-------|------|-------|--|--|
| System Pressure (bar) | 0.2  | 0.5   | 1     | 2     | 3    | 5     |  |  |
| MZ SNK EF C           | 9.32 | 14.74 | 20.84 | 29.48 | 36.1 | 46.61 |  |  |