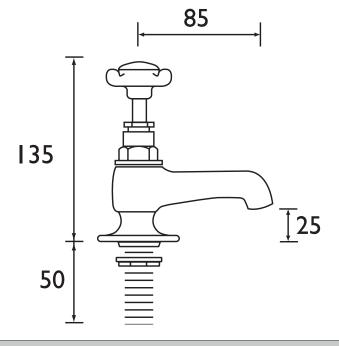

### Dimensions (measurements in mm)

| Flow Rates (I/min)    |      |      |      |      |      |      |  |
|-----------------------|------|------|------|------|------|------|--|
| System Pressure (bar) | 0.2  | 0.5  | 1    | 2    | 3    | 5    |  |
| N 3/4 G CD (Hot)      | 12.3 | 19.5 | 27.6 | 39   | 47.8 | 61.7 |  |
| N 3/4 G CD (Cold)     | 15.5 | 20.1 | 28.4 | 40.2 | 49.2 | 63.6 |  |