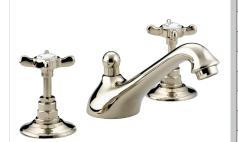

# N 3HBAS G CD 1901 Tap Range 1901 Tap Range

| Specification                     |                                   |  |  |  |
|-----------------------------------|-----------------------------------|--|--|--|
| Style:                            | Traditional                       |  |  |  |
| Product Type:                     | Bathroom Taps                     |  |  |  |
| Finish/Colour:                    | Vintage Gold                      |  |  |  |
| Main Construction Material:       | Brass                             |  |  |  |
| Mount Type:                       | Deck Mounted                      |  |  |  |
| Handle Type:                      | Crosshead                         |  |  |  |
| Connection Inlet:                 | 1/2 x 1/2 x300mm Flexi Tails      |  |  |  |
| Number of Tap Holes Required:     | 3                                 |  |  |  |
| Valve/Cartridge Type:             | 1/4 Turn 1/2" Ceramic Disc Valves |  |  |  |
| Plumbing System Suitability       | All                               |  |  |  |
| Working Pressure Range:           | Min. 0.2, Max. 5.0                |  |  |  |
| Maximum Hot Water Temperature: °c | 65                                |  |  |  |
| Maximum Dynamic Pressure: (bar)   | 5                                 |  |  |  |
| Maximum Static Pressure: (bar)    | 10                                |  |  |  |
| Flow Type:                        | Single                            |  |  |  |
| Flow Rate: (I/min @ 3 bar)        | 38.5                              |  |  |  |
| Connection Outlet:                | N/A                               |  |  |  |
| Isolation Included:               | No                                |  |  |  |

## Features:

- Metal heads
- Ceramic Discs
- Pop-up waste