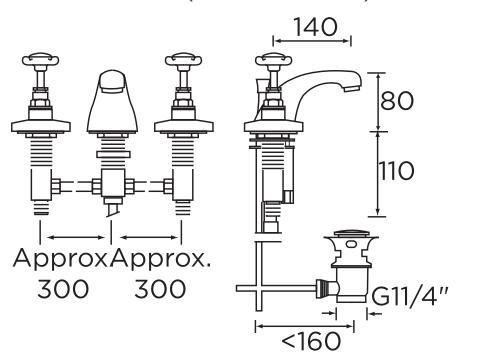

# N 3HBAS G CD 1901 Tap Range 1901 Tap Range

| Specification                     |                                   |  |  |  |
|-----------------------------------|-----------------------------------|--|--|--|
| Style:                            | Traditional                       |  |  |  |
| Product Type:                     | Bathroom Taps                     |  |  |  |
| Finish/Colour:                    | Vintage Gold                      |  |  |  |
| Main Construction Material:       | Brass                             |  |  |  |
| Mount Type:                       | Deck Mounted                      |  |  |  |
| Handle Type:                      | Crosshead                         |  |  |  |
| Connection Inlet:                 | 1/2 x 1/2 x300mm Flexi Tails      |  |  |  |
| Number of Tap Holes Required:     | 3                                 |  |  |  |
| Valve/Cartridge Type:             | 1/4 Turn 1/2" Ceramic Disc Valves |  |  |  |
| Plumbing System Suitability       | All                               |  |  |  |
| Working Pressure Range:           | Min. 0.2, Max. 5.0                |  |  |  |
| Maximum Hot Water Temperature: °c | 65                                |  |  |  |
| Maximum Dynamic Pressure: (bar)   | 5                                 |  |  |  |
| Maximum Static Pressure: (bar)    | 10                                |  |  |  |
| Flow Type:                        | Single                            |  |  |  |
| Flow Rate: (I/min @ 3 bar)        | 38.5                              |  |  |  |
| Connection Outlet:                | N/A                               |  |  |  |
| Isolation Included:               | No                                |  |  |  |

# Dimensions (measurements in mm)

| Flow Rates (I/min)    |      |      |      |      |      |      |  |
|-----------------------|------|------|------|------|------|------|--|
| System Pressure (bar) | 0.2  | 0.5  | 1    | 2    | 3    | 5    |  |
| N 3HBAS G CD          | 10.1 | 15.2 | 22.2 | 31.5 | 38.5 | 49.7 |  |

TECHNICAL DATA