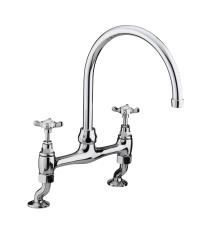

## 1901 Tap Range 1901 Deck Sink Mixer Chrome

|   | _ 1           |                   |
|---|---------------|-------------------|
| - | $\sim$ $\tau$ | <br>$\sim$ $\sim$ |
|   | aı            | es:               |

- Metal heads
- Ceramic Discs
- Chrome plated to BS EN 248

| Specification                     |                          |  |  |  |  |
|-----------------------------------|--------------------------|--|--|--|--|
| Style:                            | Traditional              |  |  |  |  |
| Product Type:                     | Kitchen Taps             |  |  |  |  |
| Main Construction Material:       | Brass                    |  |  |  |  |
| Mount Type:                       | Deck Mounted             |  |  |  |  |
| Handle Type:                      | Crosshead                |  |  |  |  |
| Connection Inlet:                 | 1/2" BSP                 |  |  |  |  |
| Number of Tap Holes:              | 2                        |  |  |  |  |
| Valve/Cartridge Type:             | 1/2" Ceramic Disc Valves |  |  |  |  |
| Plumbing System Requirements:     | All                      |  |  |  |  |
| Working Pressure Range:           | Min 0.2 Bar, Max 8.0 Bar |  |  |  |  |
| Maximum Hot Water Temperature: °C | 65                       |  |  |  |  |
| Maximum Dynamic Pressure: (bar)   | 8                        |  |  |  |  |
| Maximum Static Pressure: (bar)    | 10                       |  |  |  |  |
| Flow Type:                        | Dual                     |  |  |  |  |
| Flow Rate: (I/min @ 3 bar)        | 55.6                     |  |  |  |  |
| Isolation Included:               | No                       |  |  |  |  |