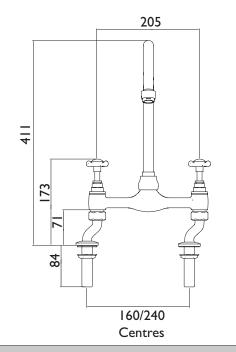

## Dimensions (measurements in mm)

| Flow Rates (I/min)    |      |      |      |      |      |      |  |  |  |  |
|-----------------------|------|------|------|------|------|------|--|--|--|--|
| System Pressure (bar) | 0.2  | 0.5  | 1    | 2    | 3    | 5    |  |  |  |  |
| N DSM C               | 12.2 | 21.9 | 32.1 | 45.4 | 55.6 | 71.8 |  |  |  |  |