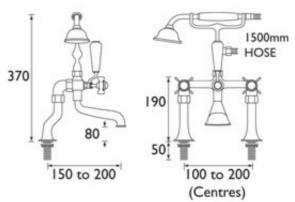

Valve Type: ½ turn ¾" Ceramic Disc Valve
Supply: Suitable for all plumbing systems,

Inlet Connections: 3/4" BSP

Water Pressure: Min 0.2 bar, Max. 8.0 bar

**Dimensions for Fitting:** Adjustable 100-200mm inlet centres