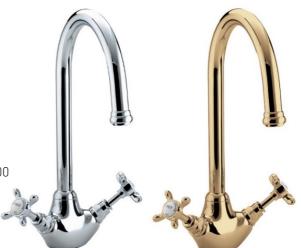

## EasyFit Sink Mixer

### **Product Specification**

Product Codes & Finishes: N SNK EF C (Chrome)

N SNK EF G (Vintage Gold)

Product Type: Contemporary

**Construction:** Body is of brass construction and

is designed to conform to BS EN 200