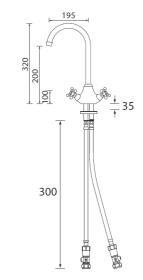

### **Product Specification**

Product Codes & Finishes: N SNK EF C (Chrome)

N SNK EF G (Vintage Gold)

Product Type: Contemporary

**Construction:** Body is of brass construction and

is designed to conform to BS EN 200

Valve Type: Ceramic Disc Valve

**Supply:** Suitable for all plumbing systems

Preferably Balanced

**Inlet Connections:** 15mm Compression Connections

Working Pressures: Min 0.4bar, Max 5.0bar