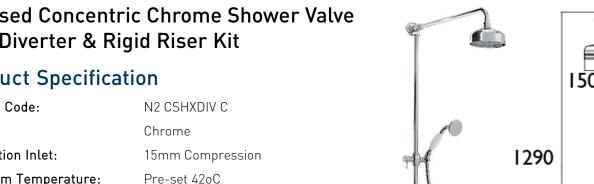

## **Exposed Concentric Chrome Shower Valve** with Diverter & Rigid Riser Kit

### **Product Specification**

Product Code:

Finish.

Connection Inlet:

Maximum Temperature:

Pressure Range:  $0.1 - 5.0 \, \text{Bar}$ 

Dimensions for Fitting: 136mm – 158mm adjustable inlet centres