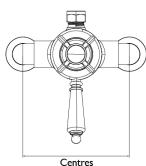

### **Product Specification**

Product Code:

Finish.

Connection Inlet:

Maximum Temperature:

Pressure Range:  $0.1 - 5.0 \, \text{Bar}$ 

Dimensions for Fitting: 136mm – 158mm adjustable inlet centres