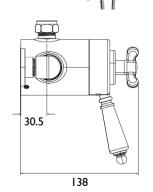

### **Product Specification**

Product Code:

Finish.

Connection Inlet:

Maximum Temperature:

Pressure Range:  $0.1 - 5.0 \, \text{Bar}$ 

Dimensions for Fitting: 136mm – 158mm adjustable inlet centres