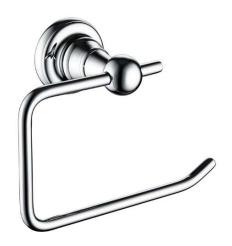

## Toilet Roll Holder

### **Product Specification**

Product Code: N2 ROLL C/ N2 ROLL G

Finish: Chrome/ Gold Product Type: Traditional Brass

#### Additional Information:

• Dimensions:

Height 100 mm Width 142 mm Depth 73 mm

- •Chrome plated to BS EN 248
- •Other accessories available from the 1901 range:

Tumbler and Holder N2 HOLD C (chrome) & N2 HOLD G (gold)
Hook N2 HOOK C (chrome) & N2 HOOK G (gold)
Towel Rail N2 RAIL C (chrome) & N2 RAIL G (gold)
Toilet Roll Holder N2 ROLL C (chrome) & N2 ROLL G (gold)
Glass Shelf N2 SHELF C (chrome) & N2 SHELF G (gold)
Soap Dish N2 RING C (chrome) & N2 RING G (gold)