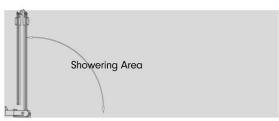

## Folding Wetroom Panels

This innovative wetroom panel creates a large and open space to enter the showering area.

## Features and Benefits:

- Frameless inward folding panels with 180° pivoting action
- Bright silver profile
- Chromed brass hinges
- Chromed brass top caps
- Clear seals
- No top rail
- Elimination of the bottom rail creating level access entry
- Tray compatibility: Tray or straight to floor using a wetroom System