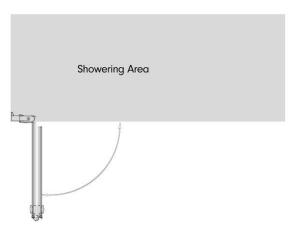

## Folding Wetroom Panels

This innovative wetroom panel creates a large and open space to enter the showering area.

## Features and Benefits:

- Frameless inward folding panels with 180° pivoting action
- Bright silver profile
- Chromed brass hinges
- Chromed brass top caps
- Clear seals
- No top rail
- Elimination of the bottom rail creating level access entry
- Tray compatibility: Tray or straight to floor using a wetroom System