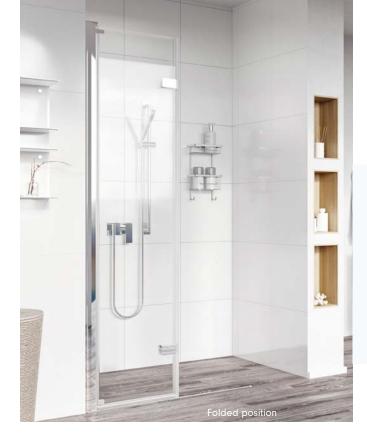

## Features and Benefits:

- Frameless inward folding panels with 180° pivoting action
- Bright silver profile
- Chromed brass hinges
- Chromed brass top caps
- Clear seals
- No top rail
- Elimination of the bottom rail creating level access entry
- Tray compatibility: Tray or straight to floor using a wetroom System