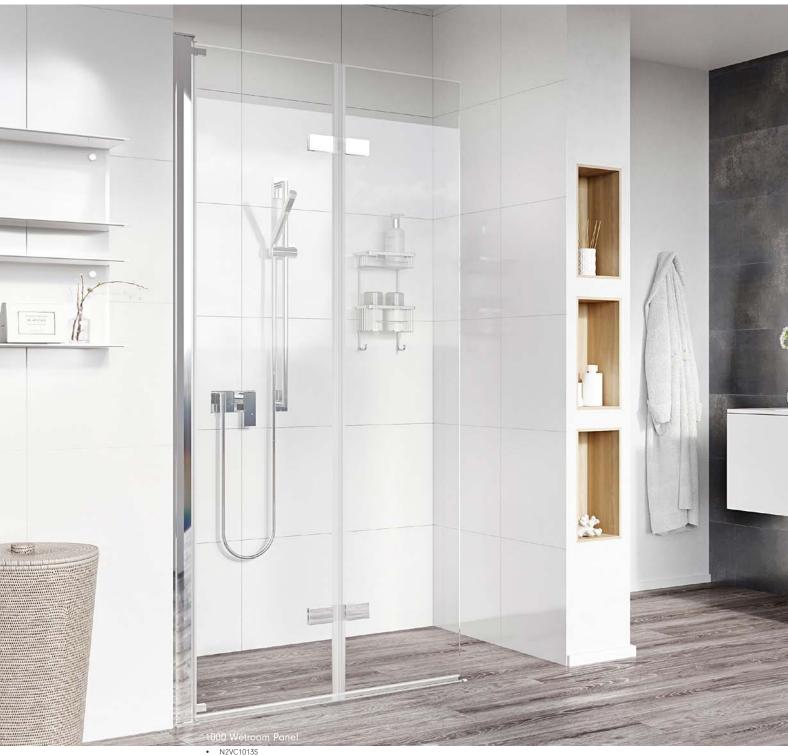

## Folding Wetroom Panels

This innovative wetroom panel creates a large and open space to enter the showering area.

## Features and Benefits:

- Frameless inward folding panels with 180° pivoting action
- Bright silver profile
- Chromed brass hinges
- Chromed brass top caps
- Clear seals
- No top rail
- Elimination of the bottom rail creating level access entry
- Tray compatibility: Tray or straight to floor using a wetroom System

## Folding positions:

| Panel Size<br>(mm) | Adjustment<br>(mm) | Code      | Cost<br>ex VAT | Cost<br>inc VAT |
|--------------------|--------------------|-----------|----------------|-----------------|
| 800                | 760 - 780          | N2VC813S  | £670.19        | £804.23         |
| 900                | 860 - 880          | N2VC913S  | £720.04        | £864.05         |
| 1000               | 960 - 980          | N2VC1013S | £769.89        | £923.87         |