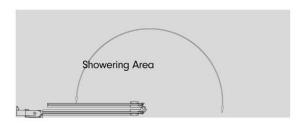

## Folding Wetroom Panels

This innovative wetroom panel creates a large and open space to enter the showering area.

## Features and Benefits:

- Frameless inward folding panels with 180° pivoting action
- Bright silver profile
- Chromed brass hinges
- Chromed brass top caps
- Clear seals
- No top rail
- Elimination of the bottom rail creating level access entry
- Tray compatibility: Tray or straight to floor using a wetroom System