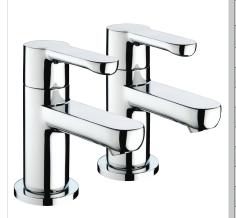

## NERO Tap Range Nero Bath Taps Chrome

| ea     | +  | ra | ٠. |
|--------|----|----|----|
| <br>eа | ιu | ıе | ٥. |

- Brass construction
- Ceramic disc valve for smooth flow control
- Easy-to-use lever handles
- Metal back nuts for added durability