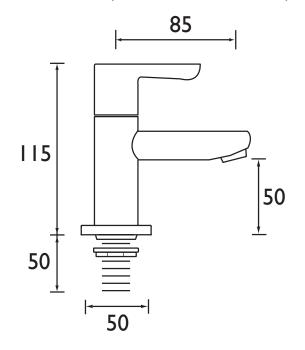

## Dimensions (measurements in mm)

| Flow Rates (I/min)    |      |      |      |      |      |      |  |  |  |  |
|-----------------------|------|------|------|------|------|------|--|--|--|--|
| System Pressure (bar) | 0.2  | 0.5  | 1    | 2    | 3    | 5    |  |  |  |  |
| NR 3/4 C (Hot)        | 14.8 | 24.2 | 34.7 | 49.7 | 61.1 | 78.9 |  |  |  |  |
| NR 3/4 C (Cold)       | 14.3 | 24.3 | 34.8 | 49.6 | 60.8 | 78.5 |  |  |  |  |