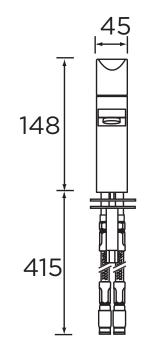

### Dimensions (measurements in mm)

| Flow Rates (I/min)       |     |     |      |      |      |      |  |
|--------------------------|-----|-----|------|------|------|------|--|
| System Pressure (bar)    | 0.2 | 0.5 | 1    | 2    | 3    | 5    |  |
| NR BASNW C (Open Outlet) | 8.4 | 11  | 15.8 | 22.7 | 27.9 | 36.3 |  |