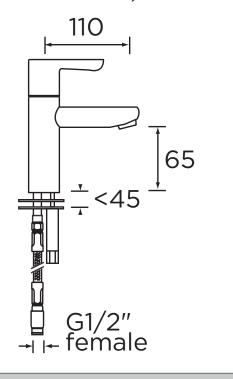

#### **Product Certifications:**

For more products, visit our website:

| Specification                     |                                          |  |  |  |
|-----------------------------------|------------------------------------------|--|--|--|
| Style:                            | Contemporary                             |  |  |  |
| Product Type:                     | Bathroom Taps                            |  |  |  |
| Finish/Colour:                    | Chrome                                   |  |  |  |
| Main Construction Material:       | Brass                                    |  |  |  |
| Mount Type:                       | Deck Mounted                             |  |  |  |
| Handle Type:                      | Single Lever                             |  |  |  |
| Connection Inlet:                 | M10 x 530mm 15mm Compression Flexi Tails |  |  |  |
| Number of Tap Holes Required:     | 1                                        |  |  |  |
| Valve/Cartridge Type:             | 35mm Ceramic Cartridge                   |  |  |  |
| Plumbing System Suitability       | Ideally Balanced                         |  |  |  |
| Working Pressure Range:           | Min. 0.2 bar, Max. 5.0 bar               |  |  |  |
| Maximum Hot Water Temperature: °c | 65                                       |  |  |  |
| Maximum Dynamic Pressure: (bar)   | 5                                        |  |  |  |
| Maximum Static Pressure: (bar)    | 10                                       |  |  |  |
| Flow Type:                        | Single                                   |  |  |  |
| Flow Rate: (I/min @ 3 bar)        | 27.9                                     |  |  |  |
| Connection Outlet:                | N/A                                      |  |  |  |
| Isolation Included:               | No                                       |  |  |  |