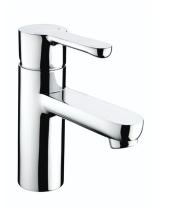

## NERO Tap Range Nero Basin Mixer Without Waste Chrome

#### Features:

- Brass construction
- Minimum cold water supply temperature is 5can be controlled by repositioning the plastic collar under the control lever to limit its travelc
- Easy-to-use lever handle
- Flexible tails included
- Metal fixing nut for added durability