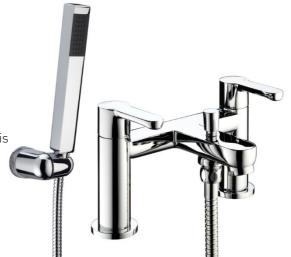

### **NERO**

#### **Bath Shower Mixer**

#### **Additional** Information

- •Supplied with metal handles and backnuts
- •Includes single function, rub clean handset, 1.75m hose and handset holder
- •Chrome plated to BS EN 248