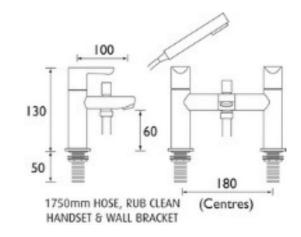

preferably balanced

Inlet Connections: 34" BSP

Water Pressure: Min 0.2 bar, Max. 8.0 bar Dimensions for Fitting: 180mm inlet centres

#### **Additional** Information

- •Supplied with metal handles and backnuts
- •Includes single function, rub clean handset, 1.75m hose and handset holder
- •Chrome plated to BS EN 248