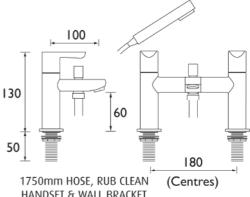

## **Product**Specification

Product Code: Finish: Product Type: **Construction:** 

Valve Type: Supply: Inlet Connections: Working Pressures: **Dimensions for Fitting:**  NR BSM E6 C. NR BSM E8 C Chrome Plated Contemporary Body is of brass construction and is designed to conform to BS EN 200. 3⁄4", 1⁄4 turn ceramic disc valves Suitable for all plumbing systems (Preferably balanced) 3⁄4" BSP Min 0.2bar. Max 8.0bar 180mm inlet centres

HANDSET & WALL BRACKET