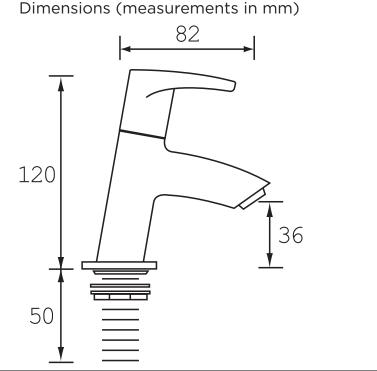

## **Product Certifications:**

For more products, visit our website:

| Specification                     |                         |  |  |  |  |  |  |
|-----------------------------------|-------------------------|--|--|--|--|--|--|
| Style: Contemporary               |                         |  |  |  |  |  |  |
| Product Type:                     | Bathroom taps           |  |  |  |  |  |  |
| Finish/Colour:                    | Chrome                  |  |  |  |  |  |  |
| Main Construction Material:       | Brass                   |  |  |  |  |  |  |
| Mount Type:                       | Deck                    |  |  |  |  |  |  |
| Handle Type:                      | Paddle                  |  |  |  |  |  |  |
| Connection Inlet:                 | 1/2" BSP                |  |  |  |  |  |  |
| Number of Tap Holes Required:     | 2                       |  |  |  |  |  |  |
| Valve/Cartridge Type:             | 1/2" Ceramic Disc Valve |  |  |  |  |  |  |
| Plumbing System Suitability       | All                     |  |  |  |  |  |  |
| Working Pressure Range:           | Min 0.2 bar - Max 5 bar |  |  |  |  |  |  |
| Maximum Hot Water Temperature: °c | 65                      |  |  |  |  |  |  |
| Maximum Dynamic Pressure: (bar)   | 5 bar                   |  |  |  |  |  |  |
| Maximum Static Pressure: (bar)    | 10                      |  |  |  |  |  |  |
| Flow Type:                        | Sinlge Flow             |  |  |  |  |  |  |
| Flow Rate: (I/min @ 3 bar)        | 35.3                    |  |  |  |  |  |  |
| Connection Outlet:                | M16 Aerator             |  |  |  |  |  |  |
| Isolation Included:               | No                      |  |  |  |  |  |  |
|                                   |                         |  |  |  |  |  |  |