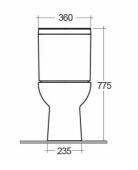

## **Technical specifications**

| Dimensions:              | 730 x 360 mm      |
|--------------------------|-------------------|
| Weight:                  | 31 Kg             |
| Color:                   | Alpine White      |
| Trap type:               | P Trap            |
| Trapway type:            | Concealed         |
| Seat cover options:      | PP                |
| Bowl shape:              | Rounded Rectangle |
| Soft close:              | yes               |
| Quick remove seat cover: | yes               |
| Dual flush:              | yes               |
| Suites:                  | RAK-ORIGIN        |

Dimensions: All dimensions in mm tolerance ±5% for below 200mm and ±3% for above 200mm.

Note: Due to a continuing development programme to improve design and performance, the manufacturer reserves all rights to vary specifications without prior information.