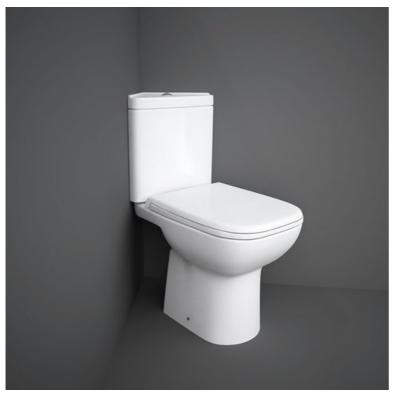

## **RAK-ORIGIN**

## **Close Coupled | Water Closet**

## **Technical specifications**

| Dimensions:              | 730 x 360 mm      |
|--------------------------|-------------------|
| Weight:                  | 31 Kg             |
| Color:                   | Alpine White      |
| Trap type:               | P Trap            |
| Trapway type:            | Concealed         |
| Seat cover options:      | PP                |
| Bowl shape:              | Rounded Rectangle |
| Soft close:              | yes               |
| Quick remove seat cover: | yes               |
| Dual flush:              | yes               |
| Suites:                  | RAK-ORIGIN        |