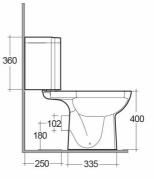

## **Technical specifications**

| Dimensions:              | 730 x 360 mm      |
|--------------------------|-------------------|
| Weight:                  | 31 Kg             |
| Color:                   | Alpine White      |
| Trap type:               | P Trap            |
| Trapway type:            | Concealed         |
| Seat cover options:      | PP                |
| Bowl shape:              | Rounded Rectangle |
| Soft close:              | yes               |
| Quick remove seat cover: | yes               |
| Dual flush:              | yes               |
| Suites:                  | RAK-ORIGIN        |

Dimensions: All dimensions in mm tolerance ±5% for below 200mm and ±3% for above 200mm.

Note: Due to a continuing development programme to improve design and performance, the manufacturer reserves all rights to vary specifications without prior information.