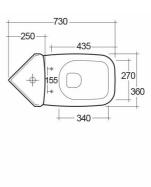

## **Technical specifications**

| Dimensions:              | 730 x 360 mm      |
|--------------------------|-------------------|
| Weight:                  | 31 Kg             |
| Color:                   | Alpine White      |
| Trap type:               | P Trap            |
| Trapway type:            | Concealed         |
| Seat cover options:      | PP                |
| Bowl shape:              | Rounded Rectangle |
| Soft close:              | yes               |
| Quick remove seat cover: | yes               |
| Dual flush:              | yes               |
| Suites:                  | RAK-ORIGIN        |

Dimensions: All dimensions in mm tolerance ±5% for below 200mm and ±3% for above 200mm.

Note: Due to a continuing development programme to improve design and performance, the manufacturer reserves all rights to vary specifications without prior information.