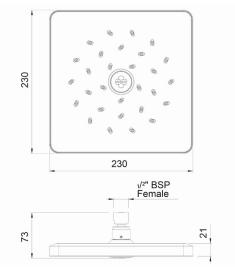

## SATINJET SQUARE FIXED HEAD SHOWER

CONSTRUCTION: Brass & ABS SUPPLY: Suitable for all plumbing systems INLET CONNECTIONS: 1/2" BSP WORKING PRESSURES: 0.35 - 5.0 bar CARTRIDGE/VALVE TYPE:N/A

- $\cdot$  Swivel joint
- Supplied with 9l/min flow limiter

 $\cdot$  Water efficient without compromising performance

 $\cdot$  Satinjet® technology twin jets of water collide into thousands of tiny droplets to deliver voluminous shower coverage

## OSQ230CP

## **Chrome & Graphite**

| <b>Open Outlet Flow</b> (Bar - l/min) |     |     |     |     |     |     |     | WRAS             |  |
|---------------------------------------|-----|-----|-----|-----|-----|-----|-----|------------------|--|
| BAR                                   | 0.3 | 0.5 | 1.0 | 2.0 | 3.0 | 4.0 | 5.0 | APPROVED PRODUCT |  |
| HANDSET FLOW                          | 6.8 | 8.1 | 9   | 9   | 9   | 9   | 9   | 2005318          |  |