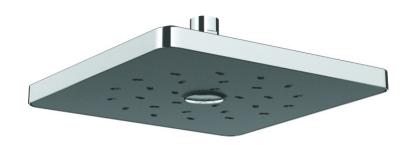

## SATINJET SQUARE FIXED HEAD SHOWER

CONSTRUCTION: Brass & ABS SUPPLY: Suitable for all plumbing systems INLET CONNECTIONS: 1/2" BSP WORKING PRESSURES: 0.35 - 5.0 bar CARTRIDGE/VALVE TYPE:N/A

- $\cdot$  Swivel joint
- Supplied with 9l/min flow limiter

 $\cdot$  Water efficient without compromising performance

 $\cdot$  Satinjet® technology twin jets of water collide into thousands of tiny droplets to deliver voluminous shower coverage

## OSQ230CP

## **Chrome & Graphite**

| <b>Open Outlet Flow</b> (Bar - l/min) |     |     |     |     |     |     |     | WRAS             |  |
|---------------------------------------|-----|-----|-----|-----|-----|-----|-----|------------------|--|
| BAR                                   | 0.3 | 0.5 | 1.0 | 2.0 | 3.0 | 4.0 | 5.0 | APPROVED PRODUCT |  |
| HANDSET FLOW                          | 6.8 | 8.1 | 9   | 9   | 9   | 9   | 9   | 2005318          |  |