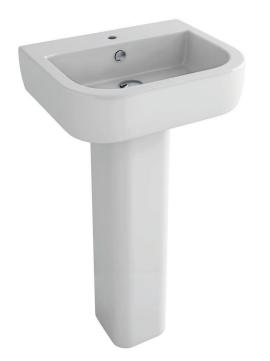

## FULL PEDESTAL FOR ESSENCE 560MM BASIN

Category: basins
Guarantee: 25 year
Type: pedestals
Weight: 14.30

Code: P10100
Range: essence
Volume: 0.04

Dimensions are in millimetres except thread sizes which are BSP imperial.