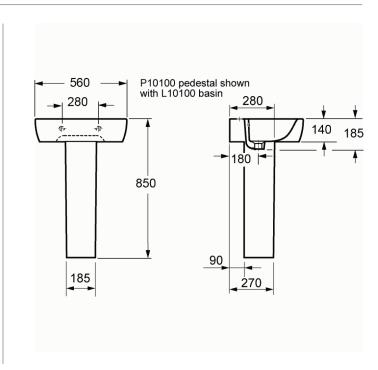

## FULL PEDESTAL FOR ESSENCE 560MM BASIN

Category: basins
Guarantee: 25 year
Type: pedestals
Weight: 14.30

Code: P10100
Range: essence
Volume: 0.04

Dimensions are in millimetres except thread sizes which are BSP imperial.