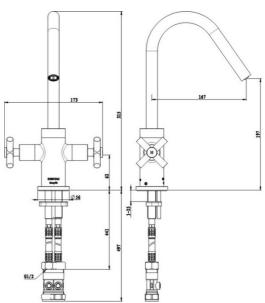

### **Product Specification**

Product Code: PCN EFSNK C Finish: Chrome

Product Type: Contemporary

Construction: Body is of brass construction and is designed to conform to BS EN 200

Valve Type: 1/4 Turn 1/2" CD Valves

Supply: Suitable for all plumbing systems

Preferably Balanced

Inlet Connections: 1/2" BSP

Working Pressures: Min 0.5bar, Max 5.0bar

- Unique patented technology.
- Designed with the installer in mind to ensure installation and future maintenance is made quick and easy.
- Supplied with flexible connecting pipes.
- Supplied with easy to use metal lever handle.
- Chrome plated to BS EN 248.