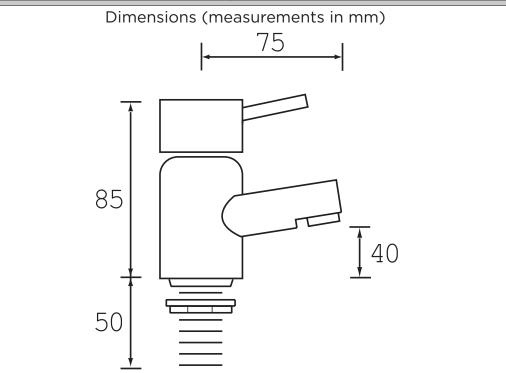

## **Product Certifications:**

For more products, visit our website:

| Specification                     |                         |  |  |  |  |
|-----------------------------------|-------------------------|--|--|--|--|
| Style:                            | Contemporary            |  |  |  |  |
| Product Type:                     | Bathroom taps           |  |  |  |  |
| Finish/Colour:                    | Chrome                  |  |  |  |  |
| Main Construction Material:       | Brass                   |  |  |  |  |
| Mount Type:                       | Deck                    |  |  |  |  |
| Handle Type:                      | Paddle                  |  |  |  |  |
| Connection Inlet:                 | 1/2" BSP                |  |  |  |  |
| Number of Tap Holes Required:     | 2                       |  |  |  |  |
| Valve/Cartridge Type:             | 1/2" Ceramic Disc Valve |  |  |  |  |
| Plumbing System Suitability       | All                     |  |  |  |  |
| Working Pressure Range:           | Min 0.2 bar - Max 5 bar |  |  |  |  |
| Maximum Hot Water Temperature: °c | 65                      |  |  |  |  |
| Maximum Dynamic Pressure: (bar)   | 5                       |  |  |  |  |
| Maximum Static Pressure: (bar)    | 10                      |  |  |  |  |
| Flow Type:                        | Single Flow             |  |  |  |  |
| Flow Rate: (I/min @ 3 bar)        | 35                      |  |  |  |  |
| Connection Outlet:                | M24 Flow Straightener   |  |  |  |  |
| Isolation Included:               | No                      |  |  |  |  |