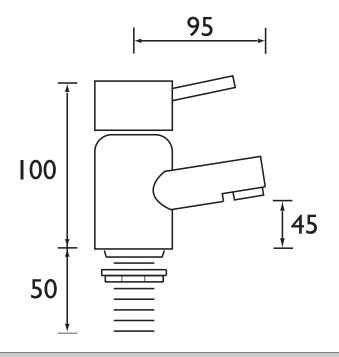

### Dimensions (measurements in mm)

| Flow Rates (I/min)    |      |      |      |      |      |      |  |
|-----------------------|------|------|------|------|------|------|--|
| System Pressure (bar) | 0.2  | 0.5  | 1    | 2    | 3    | 5    |  |
| PM 3/4 C (Hot)        | 15.2 | 23.5 | 33.4 | 47.2 | 57.9 | 74.7 |  |
| PM 3/4 C (Cold)       | 15.3 | 23.8 | 33.5 | 47.4 | 58   | 74.9 |  |