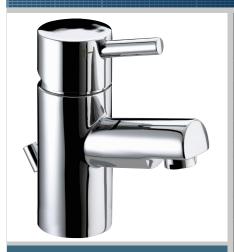

# PRISM Tap Range

Prism Basin Mixer with Pop-up Waste Chrome

#### **Features:**

- Ceramic disc cartridge for smooth temperature and flow control
- Easy-to-use lever handle
- Pop-up waste included
- Metal fixing nut for added durability
- .