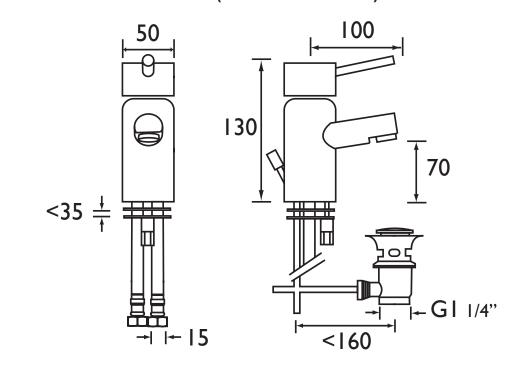

### **Dimensions (measurements in mm)**

| Flow Rates (I/min)    |     |      |      |      |      |      |  |  |
|-----------------------|-----|------|------|------|------|------|--|--|
| System Pressure (bar) | 0.2 | 0.5  | 1    | 2    | 3    | 5    |  |  |
| PM BAS C              | 7.3 | 11.5 | 16.2 | 22.9 | 28.1 | 36.3 |  |  |