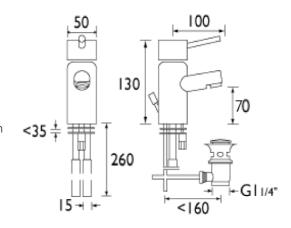

#### **Product Specification**

Product Codes:

PM BAS E4 C (4 l/pm)

PM BAS E6 C (6 l/pm)

Finish: Chrome

Product Type: Contemporary

Construction: Body is of brass construction and

is designed to conform to BS EN 817

**Valve Type: Supply:**40mm ceramic disc cartridge
Suitable for all plumbing systems,

preferably balanced

**Inlet Connections**: M10 x 15mm screw-in copper connecting pipes

Working Pressures: Min 0.2bar, Max 8.0bar

- Supplied with Pop-up waste
- Supplied with metal handle
- Product supplied with either a 4 or 6 litre per minute flow regulator which can be fitted to the spout outlet to reduce water consumption and increase water efficiency (Flow Regulator accurate +/- 10%).
- Chrome plated to BS EN 248