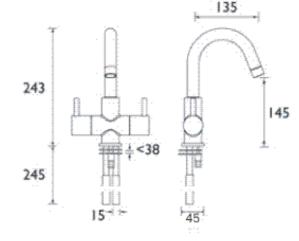

## **Product Specification**

**Product Code:** PM BAS2 C Finish: Chrome

**Product Type:** Contemporary

Construction: Body is of Brass Construction and is

designed to conform to BS EN 200

Cartridge Type: ¼ turn ½" Ceramic Disc Valves

Inlet Connections: M12 x 15mm Screw-in Copper Tail Pipes

Suitable for all plumbing systems Supply:

Min 0.5 Bar, Max 8.0 Bar Working Pressures:

- Chrome plated to BS EN 248
- Supplied with metal handle
- •Includes swivel spout