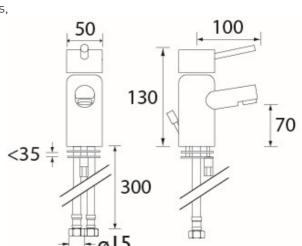

## **Product Specification**

Product Code: PM BASNW C

Finish: Chrome

Product Type: Contemporary

**Construction:** Body is of Brass Construction and is

designed to conform to BS EN 817

Valve Type: 40mm Ceramic Cartridge

**Inlet Connections**: 15mm Compression Flexible Tails

Supply: Suitable for all plumbing systems,

preferably balanced

Working Pressures: Min 0.2 Bar, Max 7.0 Bar

• Chrome plated to BS EN 248